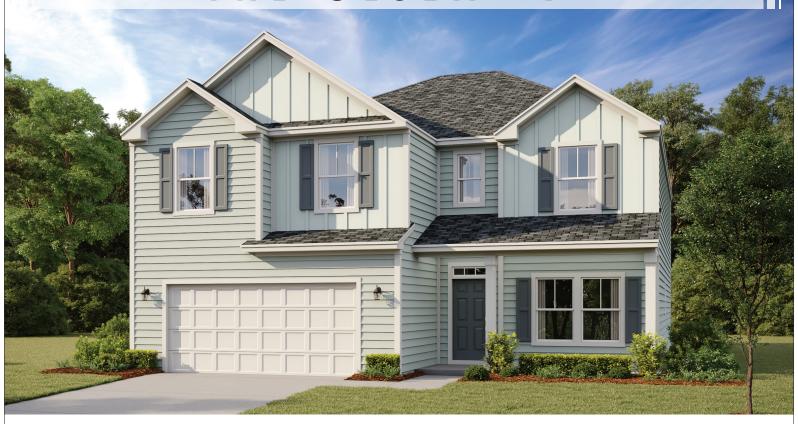

## THE OLSEN "B"

3275+ SF

TOTAL SQ.FT. WITH GARAGE: 3,820 SQFT • BEDROOMS: 4 • 2.5 BATHS: • 2 Story • 2 Car Garage

This all-new design truly is a home that delivers space, space, space. From the impressive entrance that opens to a luxurious family room, kitchen with large kitchen island, to the upstairs leisure area loft, spacious bedrooms and a Master suite with a huge walk-in closet and beautiful bathroom, this is a true family home that celebrates life. Just choose the size that suits you and your family.