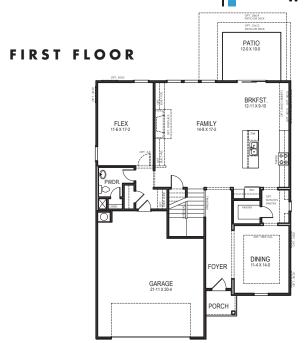

## THE OLSEN "B"

3275+ SF

TOTAL SQ.FT. WITH GARAGE: 3,820 SQFT • BEDROOMS: 4 • 2.5 BATHS: • 2 Story • 2 Car Garage

This all-new design truly is a home that delivers space, space, space. From the impressive entrance that opens to a luxurious family room, kitchen with large kitchen island, to the upstairs leisure area loft, spacious bedrooms and a Master suite with a huge walk-in closet and beautiful bathroom, this is a true family home that celebrates life. Just choose the size that suits you and your family.