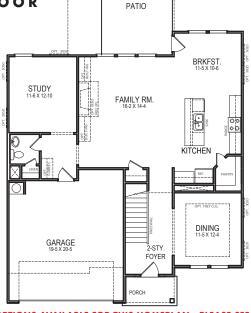

## BEDROOMS: 3 • BATHS: 2.5 • 2 Story • 2 Car Garage

Our Lambert plan features 3 bedrooms and 2.5 bathrooms along with a gournet kitchen that flows into spacious family room and breakfast nook. The second floor has a large owner's suite with his/hers walk-in closets and a relaxing master bathroom. Nestled between all the upper bedrooms is an open loft perfect for both students with homework or business owners. The second level also features a convenient laundry room.