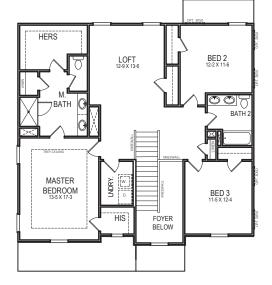

## BEDROOMS: 3 • BATHS: 2.5 • 2 Story • 2 Car Garage

Our Lambert plan features 3 bedrooms and 2.5 bathrooms along with a gournet kitchen that flows into spacious family room and breakfast nook. The second floor has a large owner's suite with his/hers walk-in closets and a relaxing master bathroom. Nestled between all the upper bedrooms is an open loft perfect for both students with homework or business owners. The second level also features a convenient laundry room.

## SECOND FLOOR