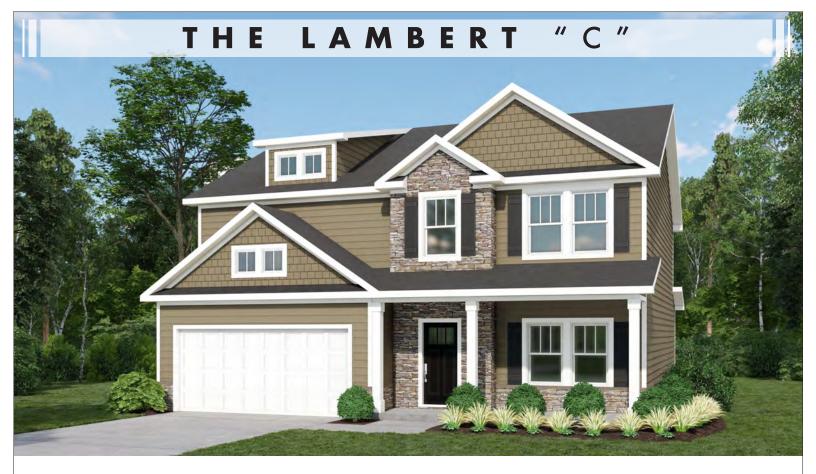

## BEDROOMS: 3 • BATHS: 2.5 • 2 Story • 2 Car Garage

Our Lambert plan features 3 bedrooms and 2.5 bathrooms along with a gournet kitchen that flows into spacious family room and breakfast nook. The second floor has a large owner's suite with his/hers walk-in closets and a relaxing master bathroom. Nestled between all the upper bedrooms is an open loft perfect for both students with homework or business owners. The second level also features a convenient laundry room.

2531 SF base square feet