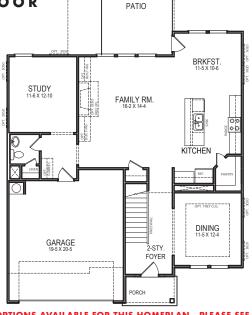

## BEDROOMS: 3 • BATHS: 2.5 • 2 Story • 2 Car Garage

Our Lambert plan in the definition of comfort. This 3 bedroom, 2.5 bathroom spacious floorplan features a gourmet kitchen, spacious family room, and relaxing patio. The second floor features a large owner's suite with his/hers walk-in closets. Nestled between all the upper bedrooms is an open loft which beckons both students with homework or business owners. The second level also features a convenient laundry room.