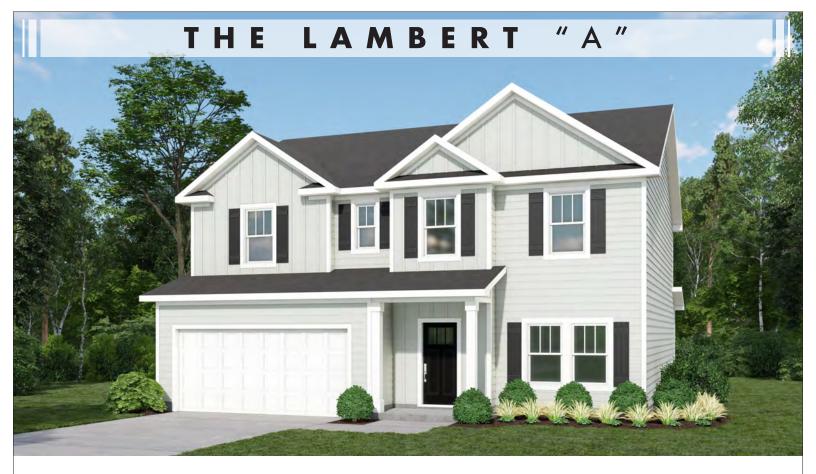

## BEDROOMS: 3 • BATHS: 2.5 • 2 Story • 2 Car Garage

Our Lambert plan in the definition of comfort. This 3 bedroom, 2.5 bathroom spacious floorplan features a gourmet kitchen, spacious family room, and relaxing patio. The second floor features a large owner's suite with his/hers walk-in closets. Nestled between all the upper bedrooms is an open loft which beckons both students with homework or business owners. The second level also features a convenient laundry room.

**2531 SF** base square feet