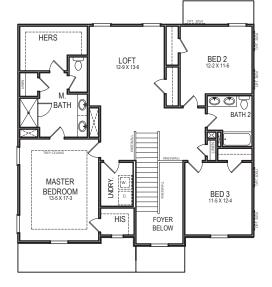

## BEDROOMS: 3 • BATHS: 2.5 • 2 Story • 2 Car Garage

Our Lambert plan in the definition of comfort. This 3 bedroom, 2.5 bathroom spacious floorplan features a gourmet kitchen, spacious family room, and relaxing patio. The second floor features a large owner's suite with his/hers walk-in closets. Nestled between all the upper bedrooms is an open loft which beckons both students with homework or business owners. The second level also features a convenient laundry room.

## SECOND FLOOR