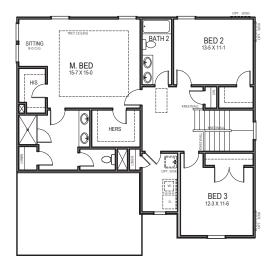

## SECOND FLOOR

# T THE CELL FOYER GARAGE DINING 12-3 X 13-10

\*\* SEVERAL OPTIONS AVAILABLE FOR THIS HOMEPLAN. PLEASE SEE SALES REPRESENTATIVE FOR DETAILS.\*\*