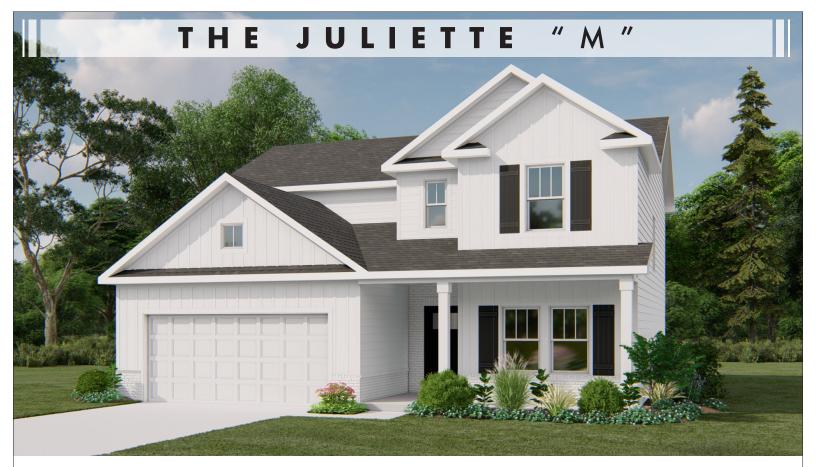

#### TOTAL SQ.FT. WITH GARAGE: 2,670 SQFT • BEDROOMS: 3 • 2.5 BATHS: • 2 Story • 2 Car Garage

A contemporary, compact home that really delivers, with three sizeable bedrooms - including a gorgeous Master suite with his and her walk-in closet and large master bath - and a magnificent integrated living, kitchen and dining room. Like every Trust home, the Juliette delivers more home for less wherever you look, and all at a very affordable price.