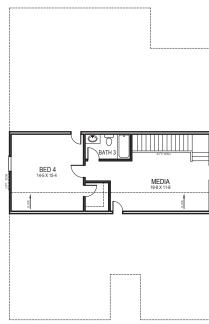

## THE ASHLAND

2,480 SF base square feet BEDROOMS: 4 • BATHS: 3 • 2 Story • 2 Car Garage

Redefine "dinner and a movie" and enjoy a date night in. Dial up your favorite takeout and head upstairs to the second floor theater. You'll enjoy all the perks of the mall cinema from home without the distraction of can't-stop-texting-girl in the next row over. After the credits roll simply head downstairs to arrive at the master suite. Trey ceilings and a well-appointed ensuite create a resort-style ambiance. A large walk-in closet make storage a breeze and put and end to the fight over shelf space.

www.TRUSTNEWHOMES.com

FIRST FLOOR

SECOND FLOOR

\*\* SEVERAL OPTIONS AVAILABLE FOR THIS HOMEPLAN. PLEASE SEE SALES REPRESENTATIVE FOR DETAILS.\*\*

MARKETING COLLATERAL REVISED; 08/31/20.

MARKETING COLLATERAL REVISED; 08/31/20.