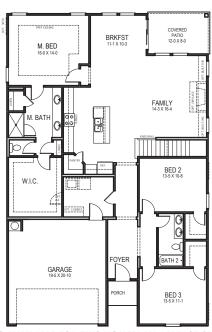

## THE ASHLAND

2,480 SF base square feet BEDROOMS: 4 • BATHS: 3 • 2 Story • 2 Car Garage

Redefine "dinner and a movie" and enjoy a date night in. Dial up your favorite takeout and head upstairs to the second floor theater. You'll enjoy all the perks of the mall cinema from home without the distraction of can't-stop-texting-girl in the next row over. After the credits roll simply head downstairs to arrive at the master suite. Trey ceilings and a well-appointed ensuite create a resort-style ambiance. A large walk-in closet make storage a breeze and put and end to the fight over shelf space.

www.TRUSTNEWHOMES.com

FIRST FLOOR

SECOND FLOOR

\*\* SEVERAL OPTIONS AVAILABLE FOR THIS HOMEPLAN. PLEASE SEE SALES REPRESENTATIVE FOR DETAILS.\*\*

MARKETING COLLATERAL REVISED; 08/31/20.

MARKETING COLLATERAL REVISED; 08/31/20.