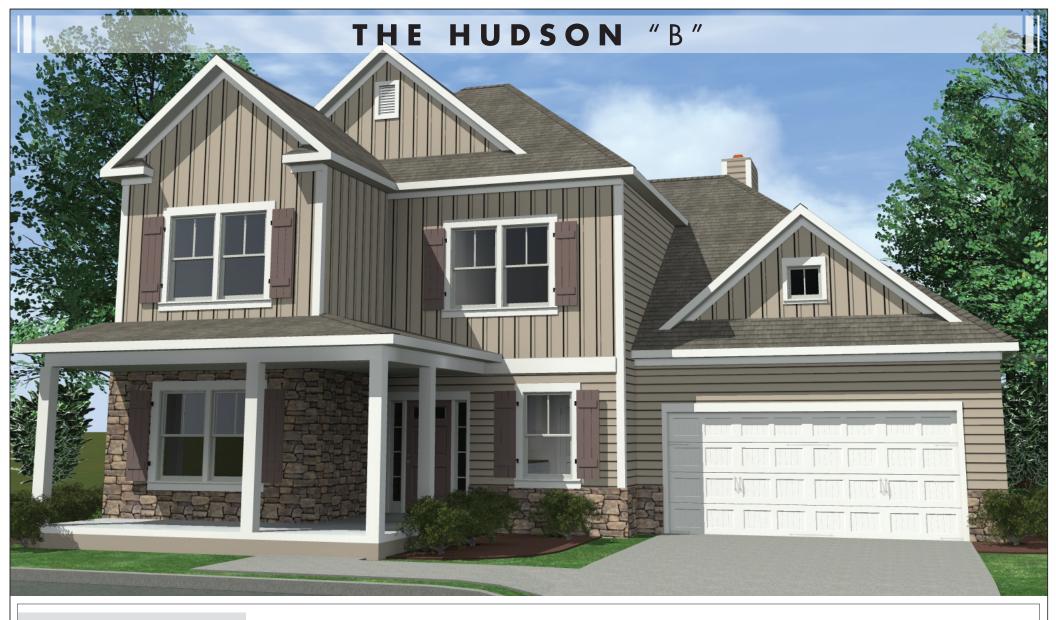

::SPECIFICATIONS

SQUARE FEET: 2,866 SQFT • WITH OPTIONAL MEDIA ROOM: SQFT • BEDROOMS: 4 • BATHS: 2-1/2 • 2 Story • 2 Car Garage

No more tripping over backpacks and jackets thanks to the mud hall conveniently sandwiched between the 2-car garage and laundry room. The first floor master retreat is separated from the other bedrooms, affording added privacy. It boasts a sitting area with trey ceiling and five-piece bath. Immense his-and-hers closets will put an end to the battle for shelf space once and for all. Upstairs, the kids bedrooms are perfect for giving them the privacy they need.