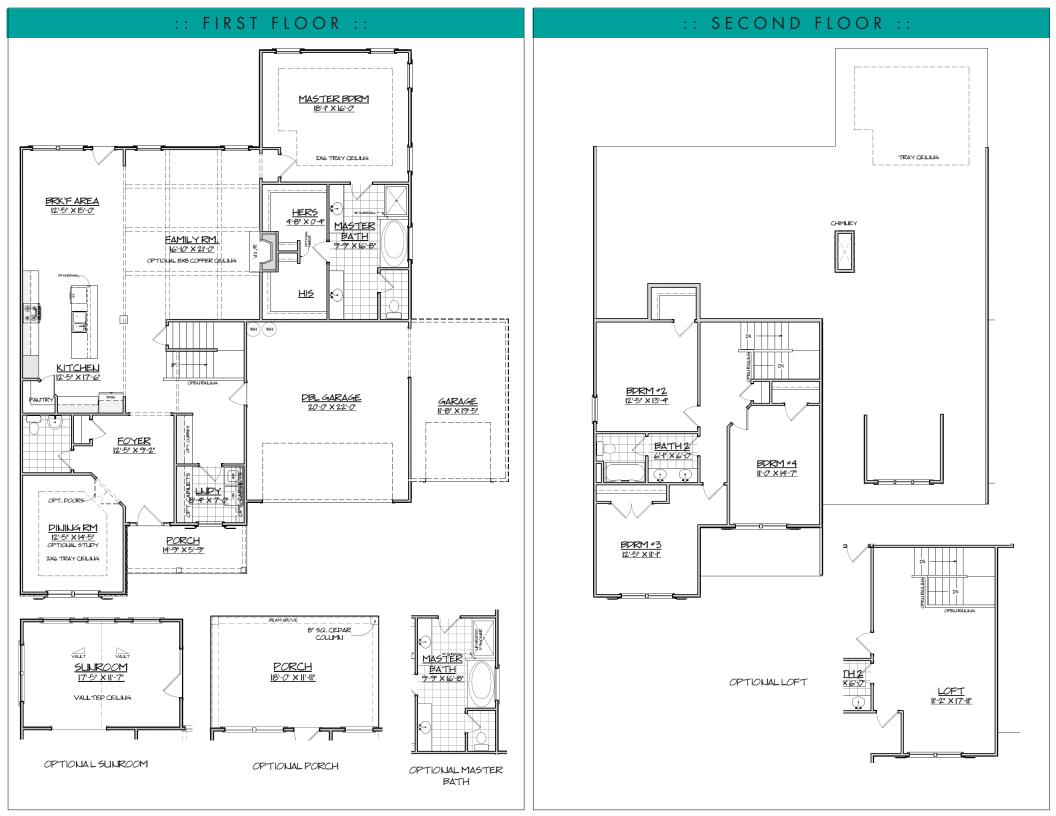

::SPECIFICATIONS

SQUARE FEET: 2,866 SQFT • WITH OPTIONAL MEDIA ROOM: SQFT • BEDROOMS: 4 • BATHS: 2-1/2 • 2 Story • 2 Car Garage

No more tripping over backpacks and jackets thanks to the mud hall conveniently sandwiched between the 2-car garage and laundry room. The first floor master retreat is separated from the other bedrooms, affording added privacy. It boasts a sitting area with trey ceiling and five-piece bath. Immense his-and-hers closets will put an end to the battle for shelf space once and for all. Upstairs, the kids bedrooms are perfect for giving them the privacy they need.