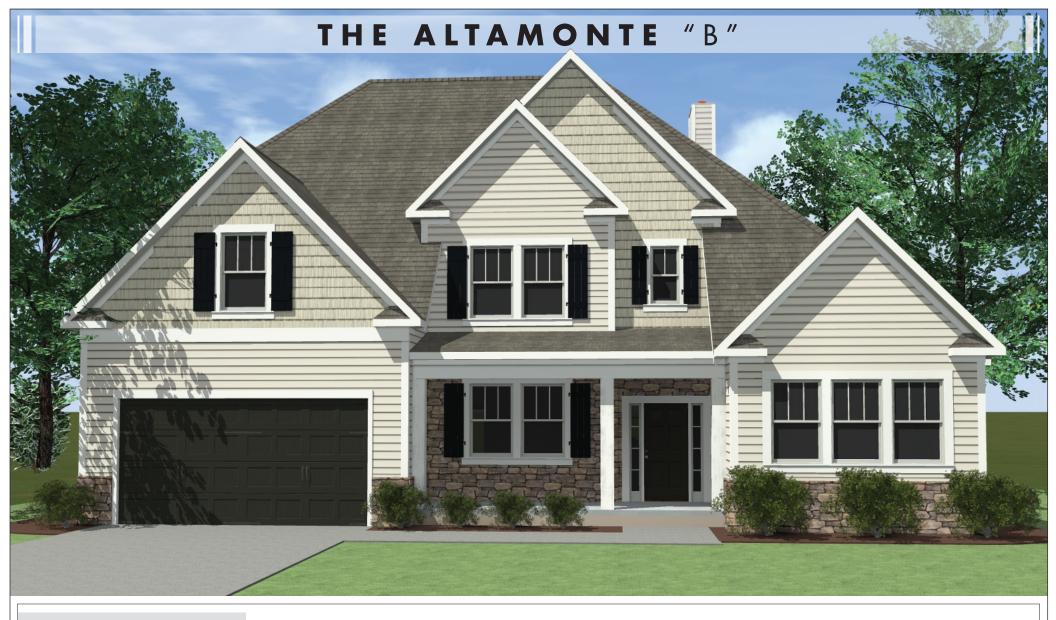

::SPECIFICATIONS

SQUARE FEET: 3,150 SQFT • WITH OPTIONAL MEDIA ROOM: 3,453 SQFT • BEDROOMS: 4 • BATHS: 3-1/2 • 2 Story • 2 Car Garage

Gather friends for a glass of wine around the large kitchen island in the heart of the home. Clear sight lines into the family room make it easy to keep an eye on the kids or interact with guests without missing a beat. A trey ceiling in the dining room lends character and charm, while the two-story foyer makes a bold first impression. Downstairs, the master bedroom's spacious room calls for a plush chair and a good book. A luxurious bath and massive walk-in closet round out the suite.