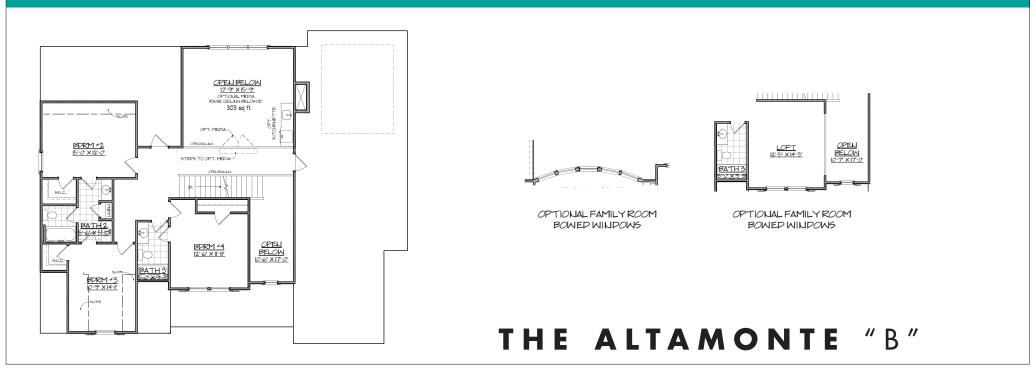

ritten consent. Not an offer or solicitation to sell real property. Offers to sell real property may only be made and accepted at the sales center for individual Trust Homes community associate for details. 2016 Trust Homes Realty Group and Trust Homes Marketing Group. All rights reserved.



## :: FIRST FLOOR :: SUNROOM VALT MASTER BDRM 15'6" X 18'-4" <u>BRK'F AREA</u> 9'-4" X 15'-9" 8' WALLS W VALLTED CEILING FAMILY RM 66 E.P. 10' CEILING W OPTIONAL MEDIA ABOVE OPTIONAL SUNROOM SITTING RM/ OFFICE LUDY 610 X80 MASTER BATH <u>W.I.C.</u> 7-0" × 12'-1" PORCH 18:0" X 11:41" OPTIONAL FAMILY ROOM OPTIONAL MASTR SITTING FOYER 7-0' X 13'-5' TWO-STORY DBL GARAGE 20-4" X 21-3" DINING RM BOWED WINDOWS ROOM/OFFICE STUDY 14-0" X 14-4" COFFERED CELLING 6X6 COFFER OPTIONAL PORCH

## :: SECOND FLOOR ::