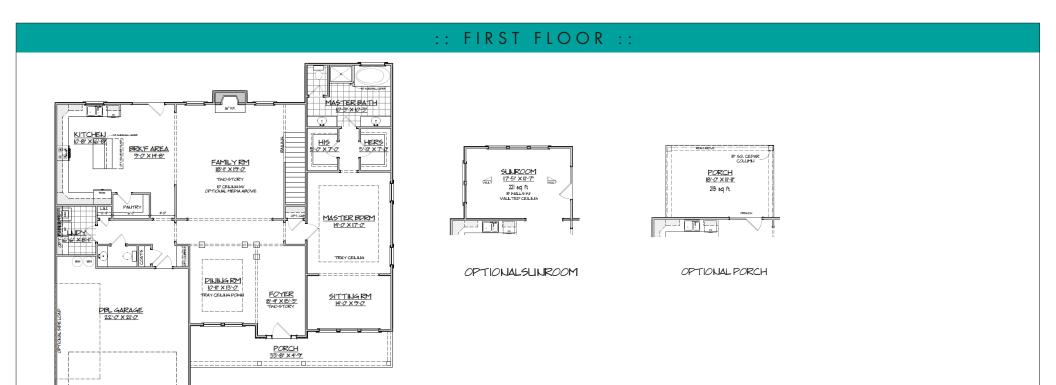

::SPECIFICATIONS

SQUARE FEET: 2,865 SQFT • WITH OPTIONAL MEDIA ROOM: 3,215 SQFT • BEDROOMS: 4 • BATHS: 3-1/2 • 2 Story • 2 Car Garage

No more bumping into one another while trying to get ready on busy weekday mornings thanks to separate sinks and vanities along with his-and-hers closets in the master bedroom. Downstairs, the two-story family room features a wall of windows and opens directly into the kitchen, making it easy to catch the morning news while downing your first cup of coffee before heading out the door. A mud hall and 2-car garage offer ample storage for jackets, shoes, backpacks and all of your outdoor toys.