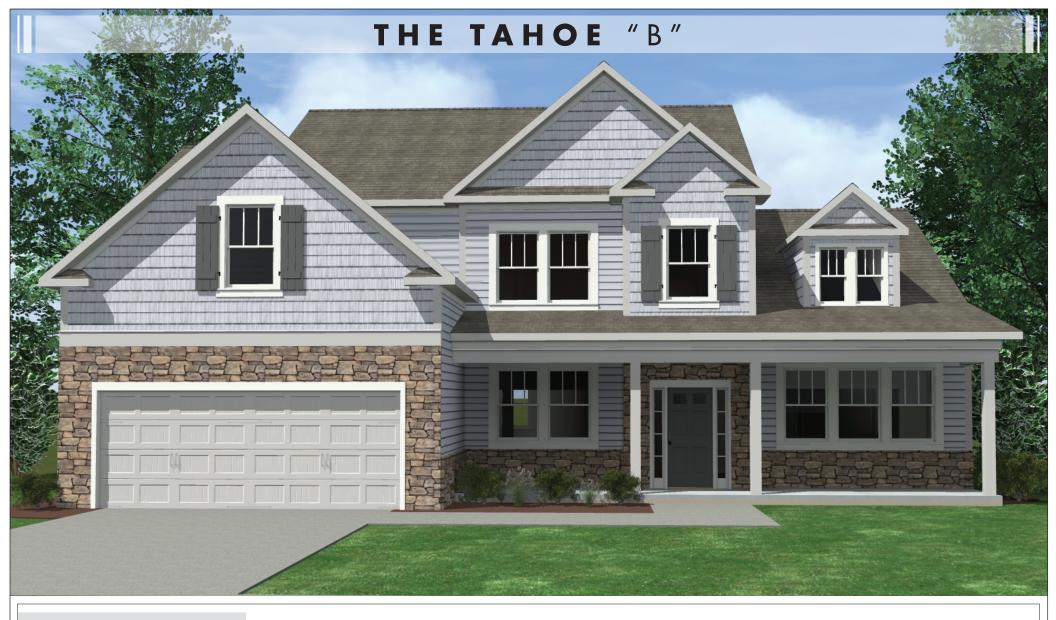

::SPECIFICATIONS

SQUARE FEET: 2,865 SQFT • WITH OPTIONAL MEDIA ROOM: 3,215 SQFT • BEDROOMS: 4 • BATHS: 3-1/2 • 2 Story • 2 Car Garage

No more bumping into one another while trying to get ready on busy weekday mornings thanks to separate sinks and vanities along with his-and-hers closets in the master bedroom. Downstairs, the two-story family room features a wall of windows and opens directly into the kitchen, making it easy to catch the morning news while downing your first cup of coffee before heading out the door. A mud hall and 2-car garage offer ample storage for jackets, shoes, backpacks and all of your outdoor toys.