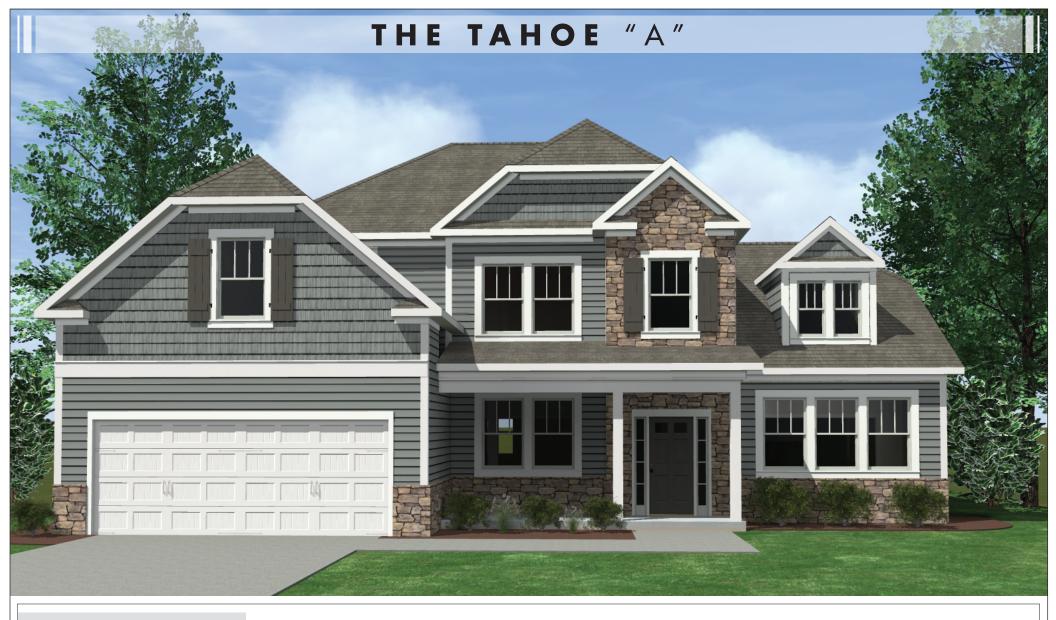

::SPECIFICATIONS

SQUARE FEET: 2,862 SQFT • WITH OPTIONAL MEDIA ROOM: 3,212 SQFT • BEDROOMS: 4 • BATHS: 3-1/2 • 2 Story • 2 Car Garage

Start the weekend sipping a cup of tea and reading the newspaper in the master sitting area. A trey ceiling give the space a grand feel, while the first floor location offers seclusion from the other bedrooms. An open concept and high ceilings in the family room create a natural flow on the main level perfect for entertaining. A mud hall off the garage helps to contain the clutter. Upstairs, the spacious optional second floor media room is ideal for hosting your next movie or game night.