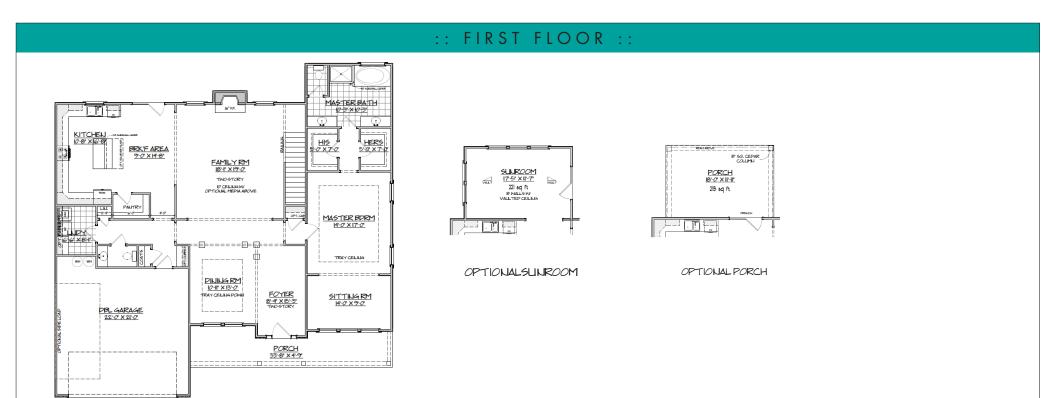

::SPECIFICATIONS

SQUARE FEET: 2,862 SQFT • WITH OPTIONAL MEDIA ROOM: 3,212 SQFT • BEDROOMS: 4 • BATHS: 3-1/2 • 2 Story • 2 Car Garage

Start the weekend sipping a cup of tea and reading the newspaper in the master sitting area. A trey ceiling give the space a grand feel, while the first floor location offers seclusion from the other bedrooms. An open concept and high ceilings in the family room create a natural flow on the main level perfect for entertaining. A mud hall off the garage helps to contain the clutter. Upstairs, the spacious optional second floor media room is ideal for hosting your next movie or game night.