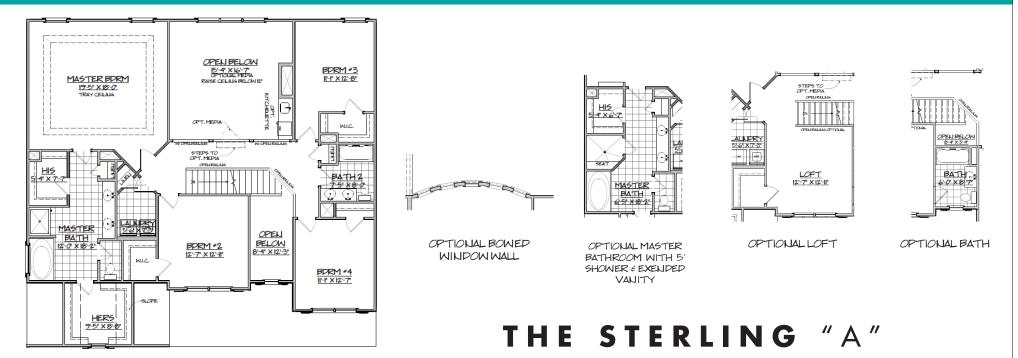

### SQUARE FEET: 3,207 SQFT • WITH OPTIONAL MEDIA ROOM: 3,501 SQFT • BEDROOMS: 5 • BATHS: 3 • 2 Story • 2 Car Garage

Put coats, boots and backpacks in their place thanks to this home's handy mud hall. Conveniently located adjacent to the garage, this space helps you contain the mess before it's tracked throughout the house. Inside, the expansive master suite boasts a trey ceiling, luxurious bath and separate his-and-hers closets. Four additional bedrooms compliment the optional media room which features eight foot ceilings and the space needed to make your next movie night a hit.

### :: SECOND FLOOR ::