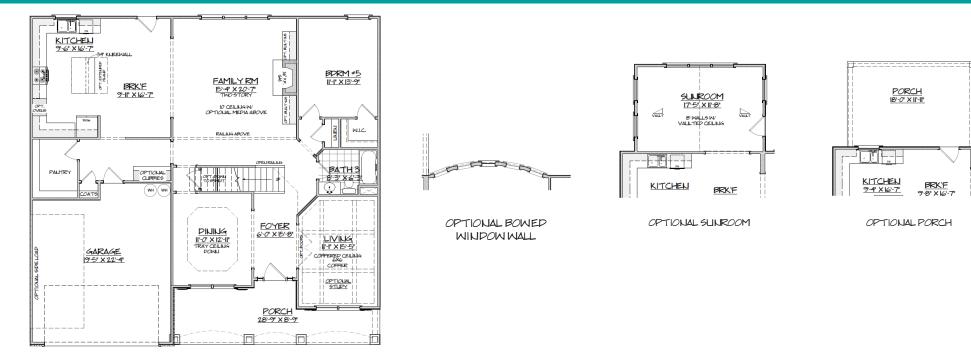

### SQUARE FEET: 3,207 SQFT • WITH OPTIONAL MEDIA ROOM: 3,501 SQFT • BEDROOMS: 5 • BATHS: 3 • 2 Story • 2 Car Garage

Put coats, boots and backpacks in their place thanks to this home's handy mud hall. Conveniently located adjacent to the garage, this space helps you contain the mess before it's tracked throughout the house. Inside, the expansive master suite boasts a trey ceiling, luxurious bath and separate his-and-hers closets. Four additional bedrooms compliment the optional media room which features eight foot ceilings and the space needed to make your next movie night a hit.

# :: FIRST FLOOR ::