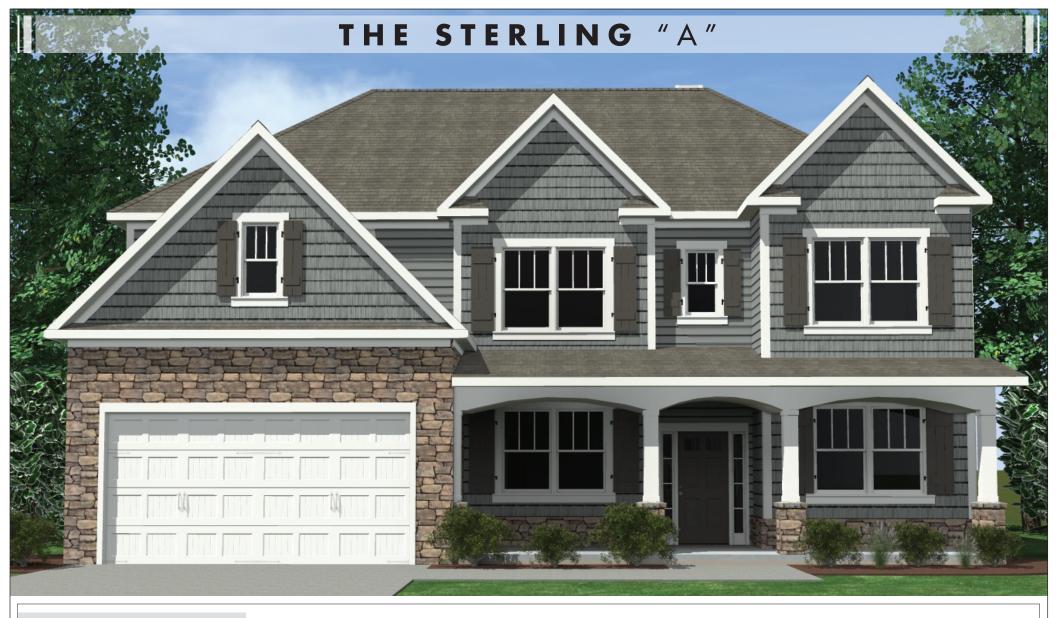

### SQUARE FEET: 3,207 SQFT • WITH OPTIONAL MEDIA ROOM: 3,501 SQFT • BEDROOMS: 5 • BATHS: 3 • 2 Story • 2 Car Garage

Put coats, boots and backpacks in their place thanks to this home's handy mud hall. Conveniently located adjacent to the garage, this space helps you contain the mess before it's tracked throughout the house. Inside, the expansive master suite boasts a trey ceiling, luxurious bath and separate his-and-hers closets. Four additional bedrooms compliment the optional media room which features eight foot ceilings and the space needed to make your next movie night a hit.