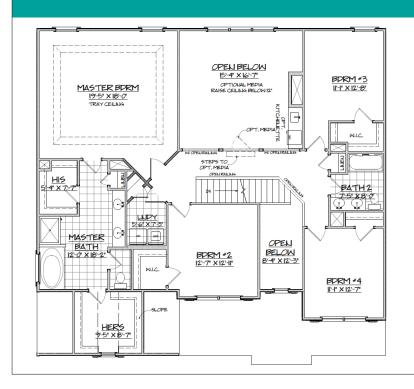

::SPECIFICATIONS

SQUARE FEET: 3,207 SQFT • WITH OPTIONAL MEDIA ROOM: 3,501 SQFT • BEDROOMS: 5 • BATHS: 3 • 2 Story • 2 Car Garage

Sleepovers will rise to the next level thanks to the optional huge second floor media room. Whether it's movies or an all-out video game battle, the kids will love having room to sprawl. Parents will love a toy-free great room for entertaining adult visitors. An open concept gives the main level a spacious, modern feel and creates natural flow. The second floor master suite features a trey ceiling and large bath with separate tub and shower. The roomy walk-in closet finally puts an end to the war over shelf space.

## :: SECOND FLOOR ::

WINDOW WALL

WINDOW WALL

OPTIONAL MASTER BATHROOM WITH 5' SHOWER & EXENDED VAUITY

OPTIONAL LOFT OPTIONAL BATH

THE STERLING "C"