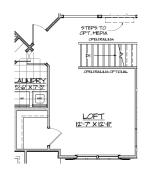

## :: SECOND FLOOR ::

WINDOW WALL

WINDOW WALL

OPTIONAL MASTER BATHROOM WITH 5' SHOWER & EXENDED VAUITY

OPTIONAL LOFT OPTIONAL BATH

THE STERLING "C"