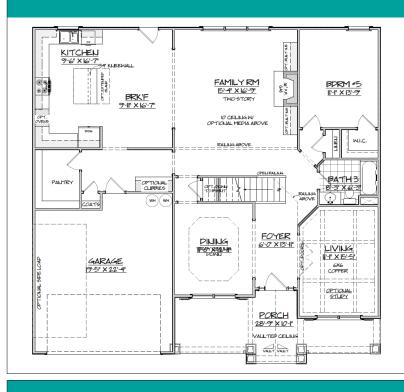

## :: FIRST FLOOR ::

::SPECIFICATIONS

SQUARE FEET: 3,207 SQFT • WITH OPTIONAL MEDIA ROOM: 3,501 SQFT • BEDROOMS: 5 • BATHS: 3 • 2 Story • 2 Car Garage

Sleepovers will rise to the next level thanks to the optional huge second floor media room. Whether it's movies or an all-out video game battle, the kids will love having room to sprawl. Parents will love a toy-free great room for entertaining adult visitors. An open concept gives the main level a spacious, modern feel and creates natural flow. The second floor master suite features a trey ceiling and large bath with separate tub and shower. The roomy walk-in closet finally puts an end to the war over shelf space.