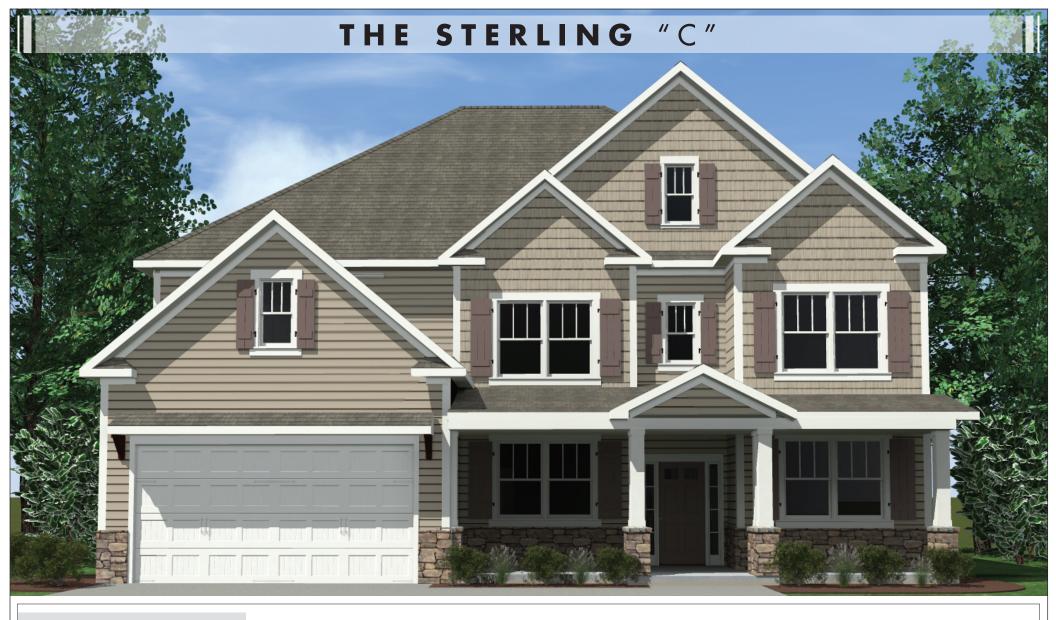

::SPECIFICATIONS

SQUARE FEET: 3,207 SQFT • WITH OPTIONAL MEDIA ROOM: 3,501 SQFT • BEDROOMS: 5 • BATHS: 3 • 2 Story • 2 Car Garage

Sleepovers will rise to the next level thanks to the optional huge second floor media room. Whether it's movies or an all-out video game battle, the kids will love having room to sprawl. Parents will love a toy-free great room for entertaining adult visitors. An open concept gives the main level a spacious, modern feel and creates natural flow. The second floor master suite features a trey ceiling and large bath with separate tub and shower. The roomy walk-in closet finally puts an end to the war over shelf space.