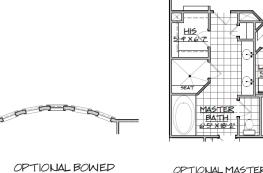

## :: SECOND FLOOR ::

WINDOW WALL

WINDOW WALL

OPTIONAL MASTER BATHROOM WITH 5' SHOWER & EXENDED VAUITY

OPTIONAL LOFT OPTIONAL BATH

THE STERLING "C"