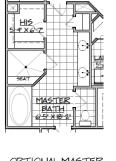

## :: SECOND FLOOR ::

WINDOW WALL

WINDOW WALL

OPTIONAL MASTER BATHROOM WITH 5' SHOWER & EXENDED VAUITY

OPTIONAL LOFT OPTIONAL BATH

THE STERLING "C"