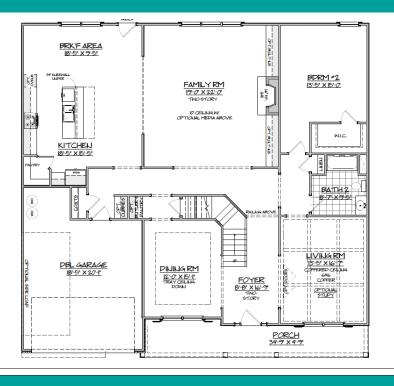

## :: FIRST FLOOR ::

::SPECIFICATIONS

SQUARE FEET: 4,078 SQFT • WITH OPTIONAL MEDIA ROOM: 4,536 SQFT • BEDROOMS: 5 • BATHS: 3 • 2 Story • 2 Car Garage

Spend the afternoon lounging on the covered porch in the company of friends and neighbors or invite the group inside to enjoy the open kitchen/family room. A formal living room with coffered ceiling and two-story foyer lend a touch of elegance, while the large dining room makes hosting even large gatherings comfortable. Upstairs, the master bedroom boasts an optional spacious sitting area with optional fireplace and trey ceiling detail. The master bath includes a separate tub and shower and large walk-in closet.