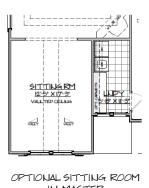

::SPECIFICATIONS

SQUARE FEET: 4,078 SQFT • WITH OPTIONAL MEDIA ROOM: 4,536 SQFT • BEDROOMS: 5 • BATHS: 3 • 2 Story • 2 Car Garage

Spend the afternoon lounging on the covered porch in the company of friends and neighbors or invite the group inside to enjoy the open kitchen/family room. A formal living room with coffered ceiling and two-story foyer lend a touch of elegance, while the large dining room makes hosting even large gatherings comfortable. Upstairs, the master bedroom boasts an optional spacious sitting area with optional fireplace and trey ceiling detail. The master bath includes a separate tub and shower and large walk-in closet.