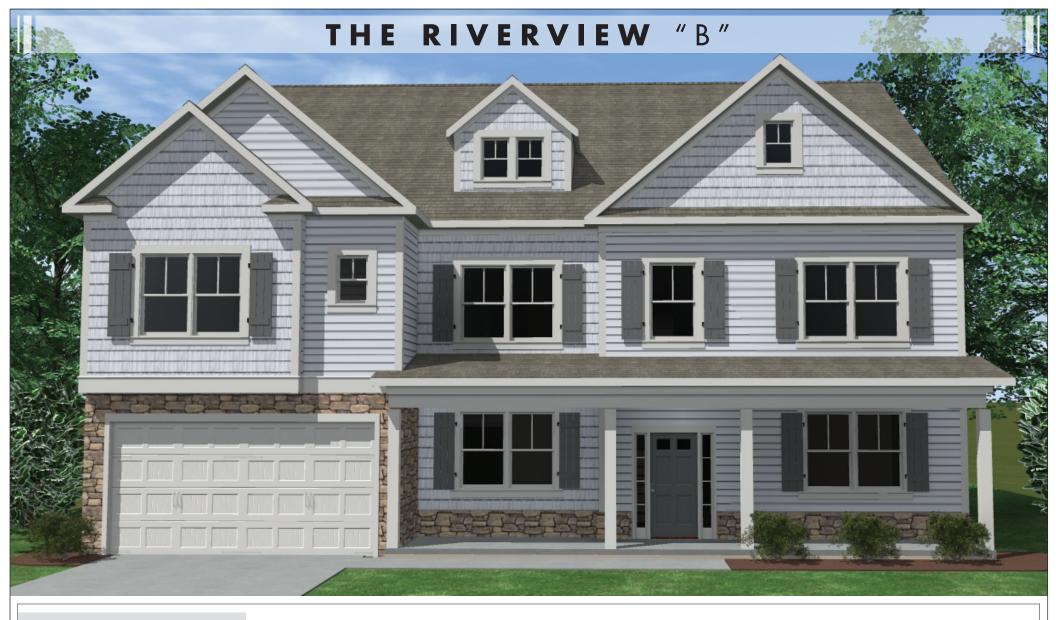

::SPECIFICATIONS

SQUARE FEET: 4,078 SQFT • WITH OPTIONAL MEDIA ROOM: 4,536 SQFT • BEDROOMS: 5 • BATHS: 3 • 2 Story • 2 Car Garage

Spend the afternoon lounging on the covered porch in the company of friends and neighbors or invite the group inside to enjoy the open kitchen/family room. A formal living room with coffered ceiling and two-story foyer lend a touch of elegance, while the large dining room makes hosting even large gatherings comfortable. Upstairs, the master bedroom boasts an optional spacious sitting area with optional fireplace and trey ceiling detail. The master bath includes a separate tub and shower and large walk-in closet.