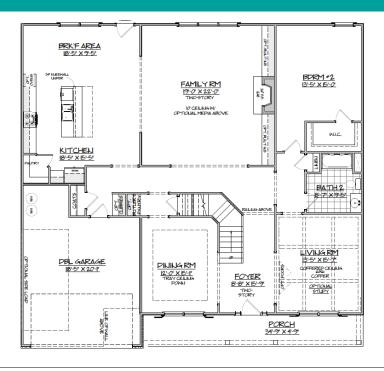

::SPECIFICATIONS

SQUARE FEET: 3,992 SQFT • WITH OPTIONAL MEDIA ROOM: 4,550 SQFT • BEDROOMS: 5 • BATHS: 3 • 2 Story • 2 Car Garage

The two-story foyer makes a bold first impression and welcomes company in style. The coffered ceiling living room and adacent dining space are perfect for entertaining, while the island in the kitchen offers extra prep space when cooking for a group. Upstairs, the luxurious owner's retreat is complete with an optional sitting area, comfortable bath and oversized walk-in closets. Large closets in guest rooms and an upstairs laundry create a convenient and functional layout for kids and visitors alike.

## :: FIRST FLOOR ::

BOWED WINDOWS

OPTIONAL FAMILY ROOM

OPTIONAL SUNROOM

OPTIONAL PORCH