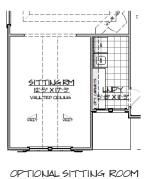

::SPECIFICATIONS

SQUARE FEET: 3,992 SQFT • WITH OPTIONAL MEDIA ROOM: 4,550 SQFT • BEDROOMS: 5 • BATHS: 3 • 2 Story • 2 Car Garage

The two-story foyer makes a bold first impression and welcomes company in style. The coffered ceiling living room and adacent dining space are perfect for entertaining, while the island in the kitchen offers extra prep space when cooking for a group. Upstairs, the luxurious owner's retreat is complete with an optional sitting area, comfortable bath and oversized walk-in closets. Large closets in guest rooms and an upstairs laundry create a convenient and functional layout for kids and visitors alike.

## :: SECOND FLOOR ::

OPTIONAL FAMILY ROOM BOWED WINDOWS

THE RIVERVIEW "A"