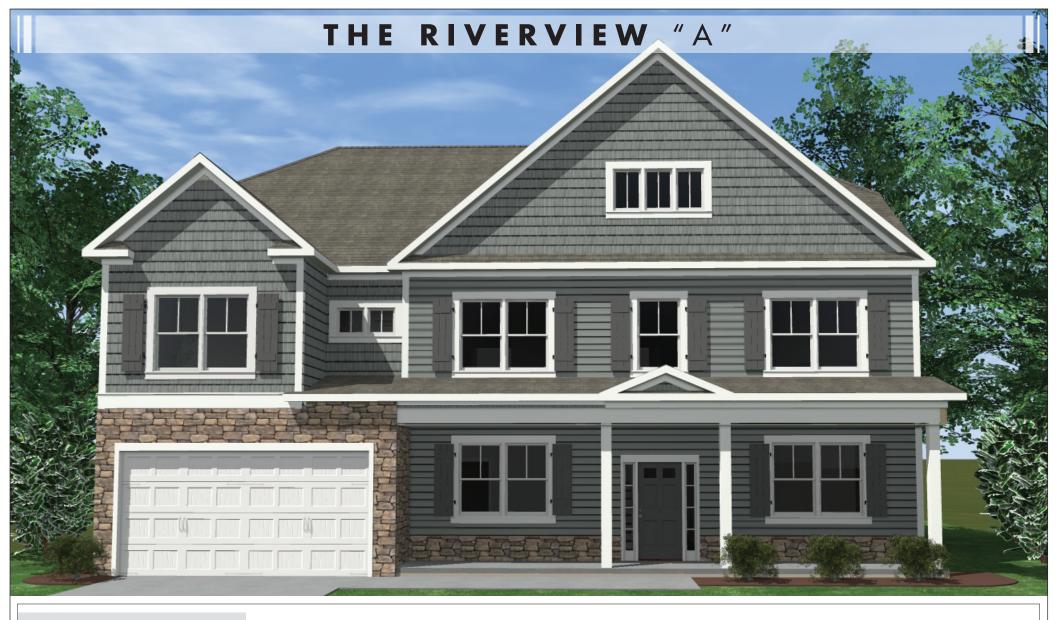

::SPECIFICATIONS

SQUARE FEET: 3,992 SQFT • WITH OPTIONAL MEDIA ROOM: 4,550 SQFT • BEDROOMS: 5 • BATHS: 3 • 2 Story • 2 Car Garage

The two-story foyer makes a bold first impression and welcomes company in style. The coffered ceiling living room and adacent dining space are perfect for entertaining, while the island in the kitchen offers extra prep space when cooking for a group. Upstairs, the luxurious owner's retreat is complete with an optional sitting area, comfortable bath and oversized walk-in closets. Large closets in guest rooms and an upstairs laundry create a convenient and functional layout for kids and visitors alike.

## :: SECOND FLOOR ::

OPTIONAL FAMILY ROOM BOWED WINDOWS

THE RIVERVIEW "A"