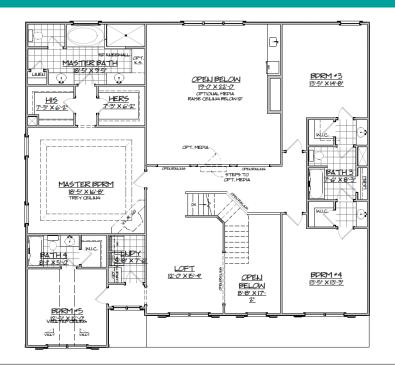

::SPECIFICATIONS

SQUARE FEET: 3,992 SQFT • WITH OPTIONAL MEDIA ROOM: 4,550 SQFT • BEDROOMS: 5 • BATHS: 3 • 2 Story • 2 Car Garage

The two-story foyer makes a bold first impression and welcomes company in style. The coffered ceiling living room and adacent dining space are perfect for entertaining, while the island in the kitchen offers extra prep space when cooking for a group. Upstairs, the luxurious owner's retreat is complete with an optional sitting area, comfortable bath and oversized walk-in closets. Large closets in guest rooms and an upstairs laundry create a convenient and functional layout for kids and visitors alike.

## :: SECOND FLOOR ::

OPTIONAL FAMILY ROOM BOWED WINDOWS

THE RIVERVIEW "A"