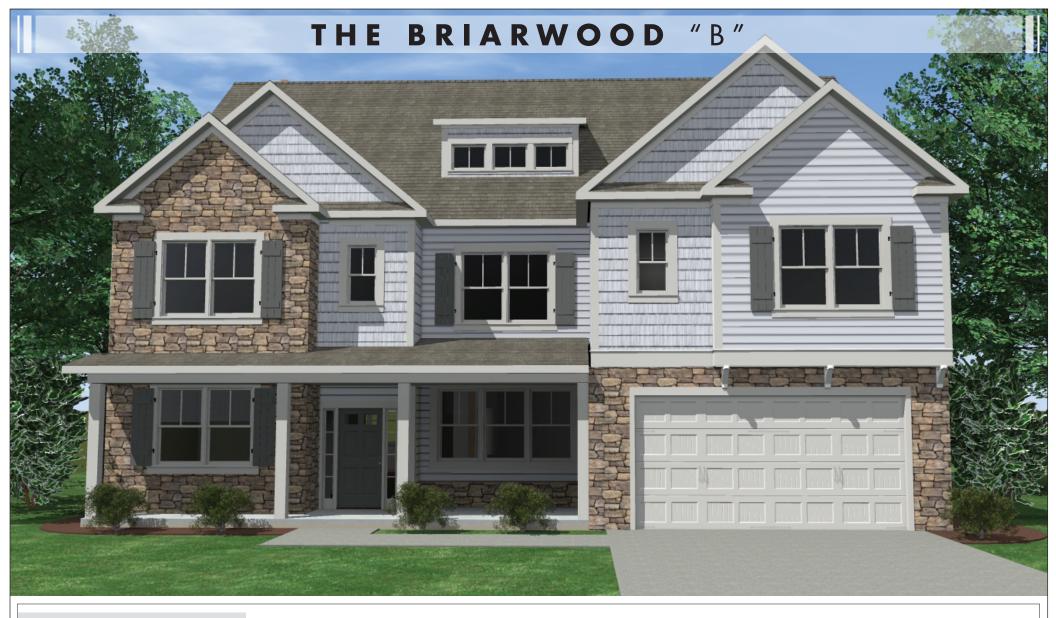

# THE BRIARWOOD "B"

#### SQUARE FEET: 3,861 SQFT • WITH OPTIONAL MEDIA ROOM: 4,238 SQFT • BEDROOMS: 5 • BATHS: 3-1/2 • 2 Story • 2 Car Garage

Put backpacks and boots in their place and keep the main level free of clutter with this home's handy mud hall. Located just off the two-car garage, it's the perfect spot for your car keys or anything you don't want to forget on your way out the door. Upstairs, the large loft space makes a great playroom or home gym. Dust off that old weight set and squeeze a quick workout in without driving to the gym. An open floor plan and two-story living room creates a natural flow and lends itself to modern living.