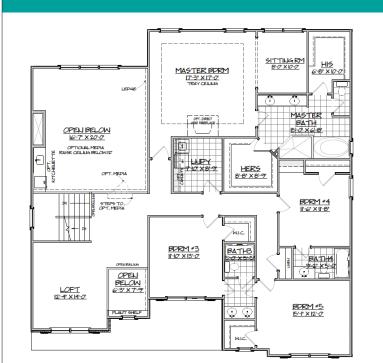

## :: SECOND FLOOR ::

#### SQUARE FEET: 3,861 SQFT • WITH OPTIONAL MEDIA ROOM: 4,238 SQFT • BEDROOMS: 5 • BATHS: 3-1/2 • 2 Story • 2 Car Garage

Put backpacks and boots in their place and keep the main level free of clutter with this home's handy mud hall. Located just off the two-car garage, it's the perfect spot for your car keys or anything you don't want to forget on your way out the door. Upstairs, the large loft space makes a great playroom or home gym. Dust off that old weight set and squeeze a quick workout in without driving to the gym. An open floor plan and two-story living room creates a natural flow and lends itself to modern living.