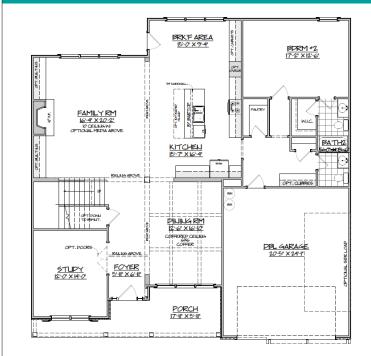

#### SQUARE FEET: 3,861 SQFT • WITH OPTIONAL MEDIA ROOM: 4,238 SQFT • BEDROOMS: 5 • BATHS: 3-1/2 • 2 Story • 2 Car Garage

Put backpacks and boots in their place and keep the main level free of clutter with this home's handy mud hall. Located just off the two-car garage, it's the perfect spot for your car keys or anything you don't want to forget on your way out the door. Upstairs, the large loft space makes a great playroom or home gym. Dust off that old weight set and squeeze a quick workout in without driving to the gym. An open floor plan and two-story living room creates a natural flow and lends itself to modern living.