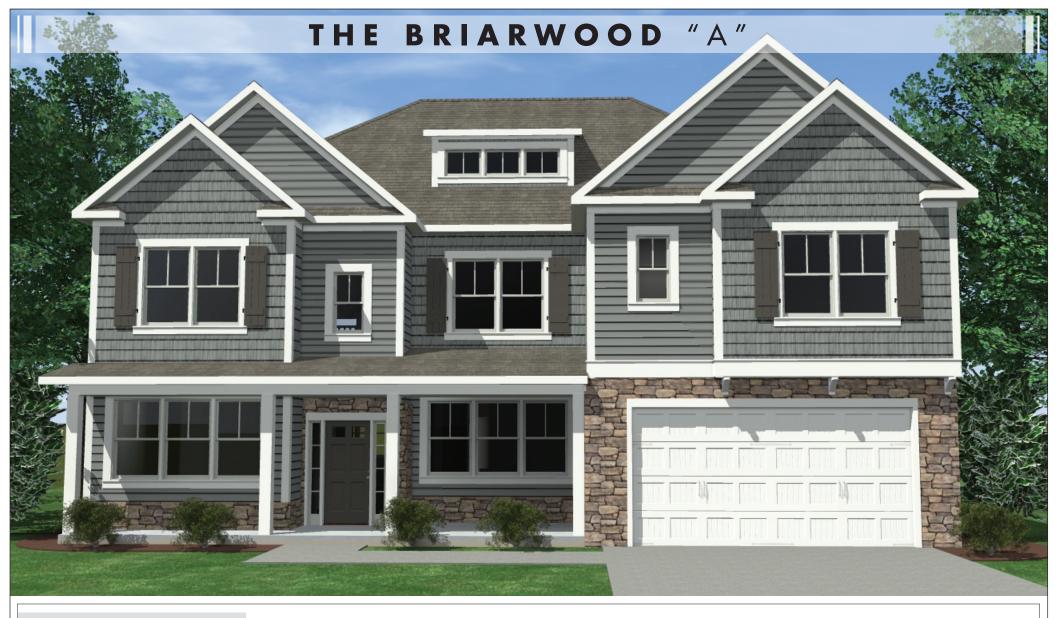

# THE BRIARWOOD "A"

### SQUARE FEET: 3,883 SQFT • WITH OPTIONAL MEDIA ROOM: 4,260 SQFT • BEDROOMS: 5 • BATHS: 3-1/2 • 2 Story • 2 Car Garage

Go ahead and bid on the sports memorabilia you've been eveing online. With a huge second floor loft you'll finally have a place to proudly display your team spirit. There's nothing like watching the game surrounded by signed collectibles. Downstairs, whip up snacks in the gourmet kitchen. Plenty of counter space and a large center island means you can tackle that seven layer dip with ease. Back upstairs, the master suite features his-and-hers closets with plenty of room to store all those team jerseys.