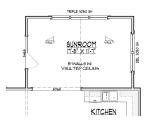

## :: FIRST FLOOR ::

OPTIONAL MASTER BATHROOM WITH 5' SHOWER & EXENDED VANITY

OPTIONAL PORCH

OPTIONAL SUNROOM