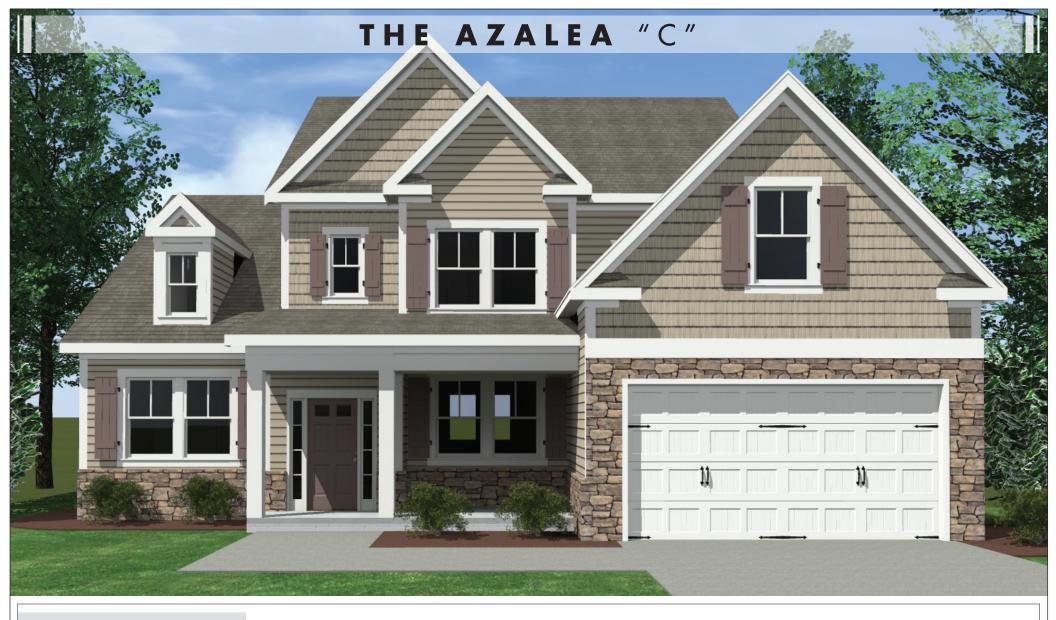

::SPECIFICATIONS

SQUARE FEET: 2,983 SQFT • WITH OPTIONAL MEDIA ROOM: 3,232 SQFT • BEDROOMS: 5 • BATHS: 3-1/2 • 2 Story • 2 Car Garage

Enjoy the privacy of a main level master bedroom. Complete with a large sitting area, separate tub and shower in the bathroom and a walk-in closet, this suite is as comfortable as it is accessible. Elsewhere on the first floor, the two-story family room and open floor plan enhance the sense of space, while the formal dining expand your entertainment options. Upstairs, the optional media room can be customized to fit your needs — move in the big screen or unpack the treadmill and weights — the choice is yours.