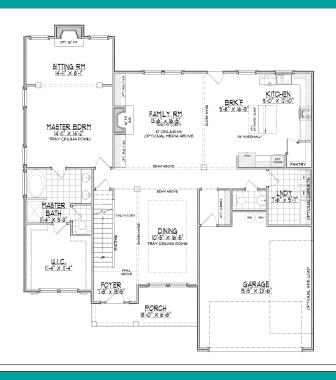

::SPECIFICATIONS

SQUARE FEET: 2,983 SQFT • WITH OPTIONAL MEDIA ROOM: 3,232 SQFT • BEDROOMS: 5 • BATHS: 3-1/2 • 2 Story • 2 Car Garage

Enjoy the privacy of a main level master bedroom. Complete with a large sitting area, separate tub and shower in the bathroom and a walk-in closet, this suite is as comfortable as it is accessible. Elsewhere on the first floor, the two-story family room and open floor plan enhance the sense of space, while the formal dining expand your entertainment options. Upstairs, the optional media room can be customized to fit your needs — move in the big screen or unpack the treadmill and weights — the choice is yours.

## :: FIRST FLOOR ::

OPTIONAL MASTER BATHROOM WITH 5' SHOWER & EXENDED VANITY

OPTIONAL PORCH

OPTIONAL SUNROOM