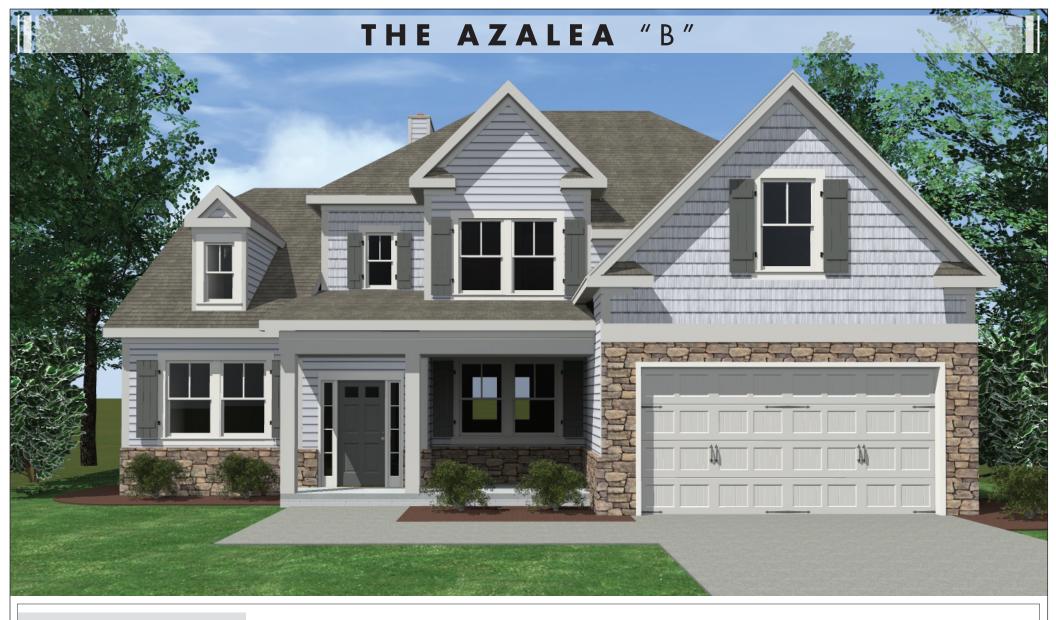

::SPECIFICATIONS

SQUARE FEET: 3,006 SQFT • WITH OPTIONAL MEDIA ROOM: 3,255 SQFT • BEDROOMS: 5 • BATHS: 3-1/2 • 2 Story • 2 Car Garage

A grand two-story foyer and formal living make an impactful first impression in this home. The open concept main level includes a spacious kitchen that opens into the two-story family room and eat-in breakfast space, perfect for those busy weekday mornings. A first-floor master offers privacy and separation from the upstairs bedrooms. You'll appreciate the sizeable walk-in closet and separate tub/shower. A sitting room and trey ceiling gives the space a touch of elegance.