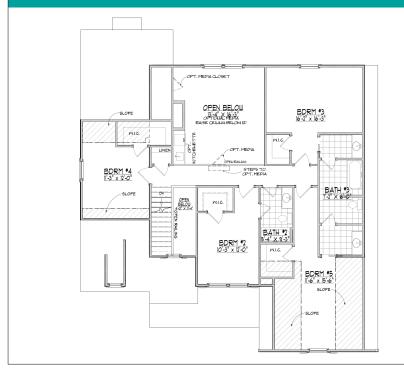

plan that is the reverse of the rendering. Plans are copyrighted and/or otherwise subject to Trust Homes and cannot be reproduced or copied without its prior written consent. Not an offer or solicitation to sell real property. Offers to sell real property may only be made and accepted at the sales center for individual Trust Homes community associate for details. 2016 Trust Homes Realty Group and Trust Homes Marketing Group. All rights reserved.



## :: FIRST FLOOR :: 6|TTING RM BRK'F 9'-8" × 16'-5" TRIPLE 3050 8H MASTER BATH II-4" X 10"-3" IO CEILING W OPTIONAL MEDIA ABOVE KITCHEN KITCHEN OPTIONAL MASTER OPTIONAL PORCH OPTIONAL SUNROOM DINING 10'-5" × 16'-5" BATHROOM WITH 5' SHOWER & EXENDED ₩.I.C. ||'-4" × ||'-4" YAUITY FOYER 1'-8" x 19'-5" GARAGE 19'-5" × 23'-6

## :: SECOND FLOOR ::



THE AZALEA "B"