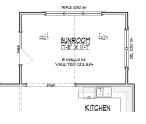

# :: FIRST FLOOR ::

OPTIONAL MASTER

BATHROOM WITH 5'

SHOWER & EXENDED VANITY

OPTIONAL PORCH

OPTIONAL SUNROOM