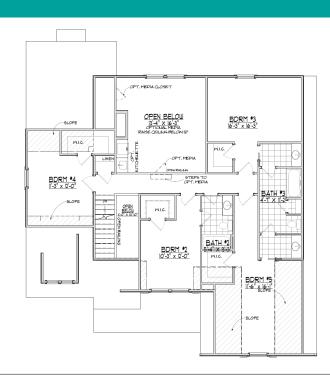

# :: SECOND FLOOR ::

### SQUARE FEET: 3,006 SQFT • WITH OPTIONAL MEDIA ROOM: 3,255 SQFT • BEDROOMS: 5 • BATHS: 3-1/2 • 2 Story • 2 Car Garage

A huge walk-in closet in the first floor owner's suite helps to fuel your online shopping habit. Plenty of shelf space means you can go ahead and splurge on the new shoes you've been eyeing. The master bath features dual vanities and a separate tub and shower to streamline busy mornings. A two-story family room opens into the kitchen/breakfast area, creating a great meal and entertainment space. Upstairs, four more bedrooms and two additional full baths comfortably accommodate the whole family and any guests.