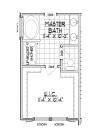

# :: FIRST FLOOR ::

OPTIONAL MASTER

BATHROOM WITH 5'

SHOWER & EXENDED VANITY

OPTIONAL PORCH

OPTIONAL SUNROOM