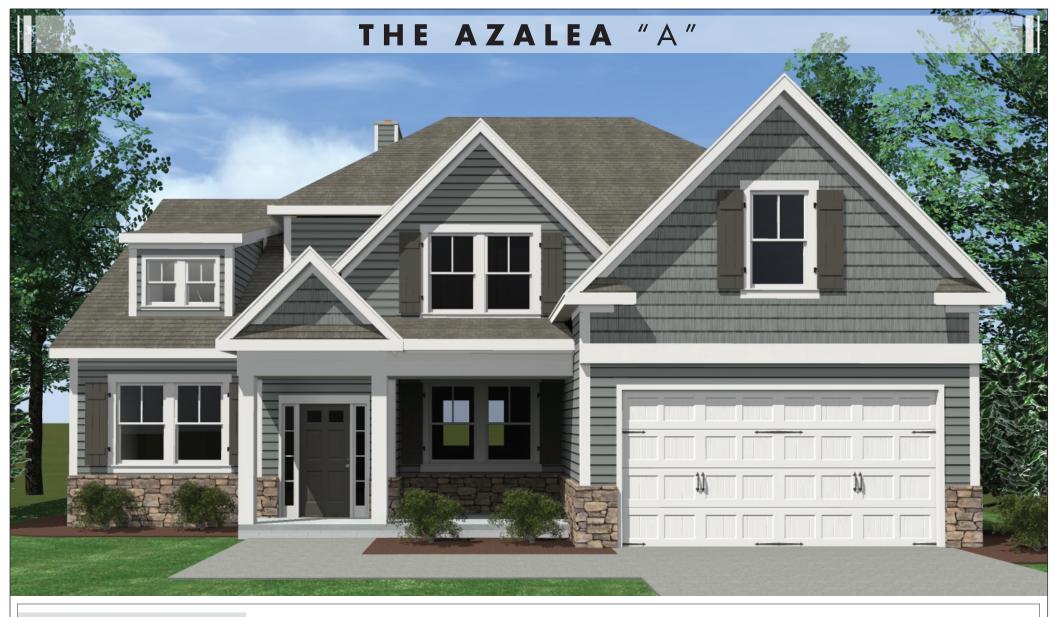

# THE AZALEA "A"

### SQUARE FEET: 3,006 SQFT • WITH OPTIONAL MEDIA ROOM: 3,255 SQFT • BEDROOMS: 5 • BATHS: 3-1/2 • 2 Story • 2 Car Garage

A huge walk-in closet in the first floor owner's suite helps to fuel your online shopping habit. Plenty of shelf space means you can go ahead and splurge on the new shoes you've been eyeing. The master bath features dual vanities and a separate tub and shower to streamline busy mornings. A two-story family room opens into the kitchen/breakfast area, creating a great meal and entertainment space. Upstairs, four more bedrooms and two additional full baths comfortably accommodate the whole family and any guests.