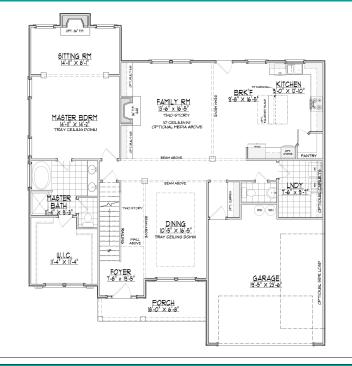

# :: FIRST FLOOR ::

OPTIONAL MASTER

BATHROOM WITH 5'

SHOWER & EXENDED VANITY

OPTIONAL PORCH

OPTIONAL SUNROOM

### SQUARE FEET: 3,006 SQFT • WITH OPTIONAL MEDIA ROOM: 3,255 SQFT • BEDROOMS: 5 • BATHS: 3-1/2 • 2 Story • 2 Car Garage

A huge walk-in closet in the first floor owner's suite helps to fuel your online shopping habit. Plenty of shelf space means you can go ahead and splurge on the new shoes you've been eyeing. The master bath features dual vanities and a separate tub and shower to streamline busy mornings. A two-story family room opens into the kitchen/breakfast area, creating a great meal and entertainment space. Upstairs, four more bedrooms and two additional full baths comfortably accommodate the whole family and any guests.