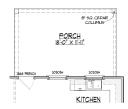

# :: FIRST FLOOR ::

OPTIONAL MASTER

BATHROOM WITH 5'

SHOWER & EXENDED VANITY

OPTIONAL PORCH

OPTIONAL SUNROOM