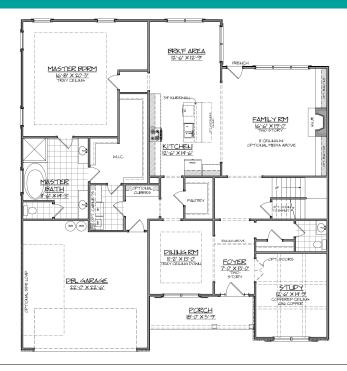

## :: FIRST FLOOR ::

OPTIONAL MASTER BATHROOM WITH 5' SHOWER & EXENDED VANITY

OPTIONAL BEDROOM

OPTIONAL PORCH

:: SPECIFICATIONS

SQUARE FEET: 3,293 SQFT • WITH OPTIONAL MEDIA ROOM: 3,650 SQFT • BEDROOMS: 5 • BATHS: 3-1/2 • 2 Story • 2 Car Garage

Sip your a.m. OJ at the sprawling kitchen breakfast bar as you prepare for the day ahead. A flood of natural light from the windows in the adjacent two-story family room helps energize your morning. A first floor master bedroom is appointed with trey ceilings and an barn door. In the bathroom, dual vanities, a separate tub and shower and a massive his-and-hers closet help streamline busy weekdays.