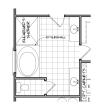

## :: FIRST FLOOR ::

OPTIONAL MASTER BATHROOM WITH 5' SHOWER & EXENDED VANITY

OPTIONAL BEDROOM

OPTIONAL PORCH