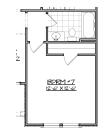

## :: FIRST FLOOR ::

OPTIONAL MASTER BATHROOM WITH 5' SHOWER & EXENDED VANITY

OPTIONAL BEDROOM

OPTIONAL PORCH