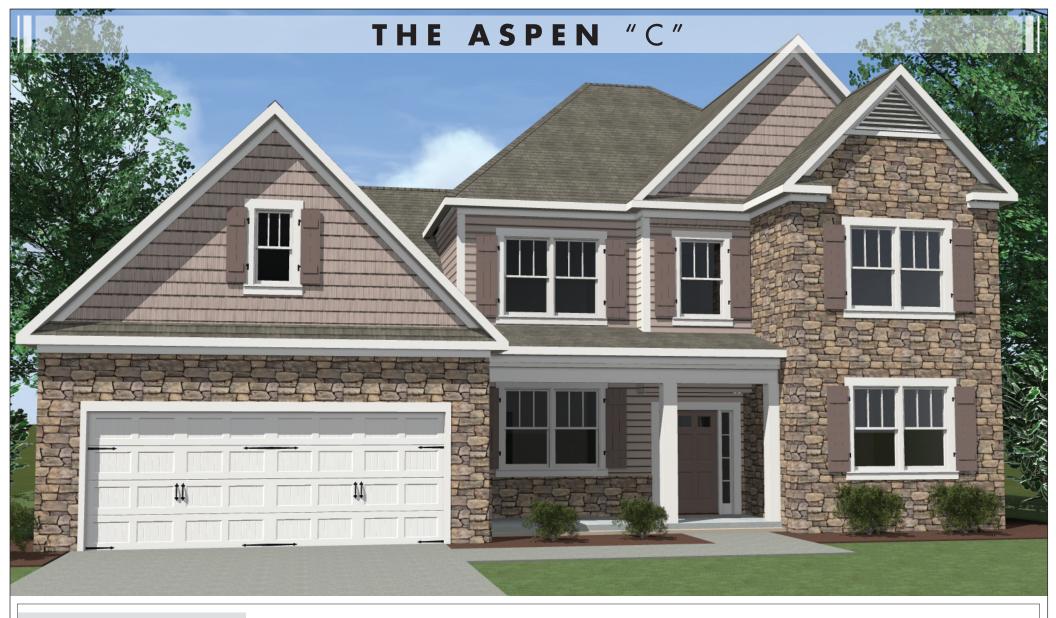

## THE ASPEN "C"

:: SPECIFICATIONS

SQUARE FEET: 3,293 SQFT • WITH OPTIONAL MEDIA ROOM: 3,650 SQFT • BEDROOMS: 5 • BATHS: 3-1/2 • 2 Story • 2 Car Garage

Sip your a.m. OJ at the sprawling kitchen breakfast bar as you prepare for the day ahead. A flood of natural light from the windows in the adjacent two-story family room helps energize your morning. A first floor master bedroom is appointed with trey ceilings and an barn door. In the bathroom, dual vanities, a separate tub and shower and a massive his-and-hers closet help streamline busy weekdays.