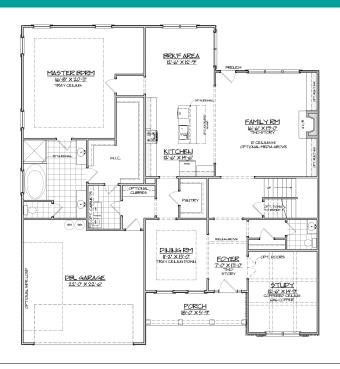

## :: FIRST FLOOR ::

OPTIONAL PORCH

::SPECIFICATIONS

SQUARE FEET: 3,293 SQFT • WITH OPTIONAL MEDIA ROOM: 3,650 SQFT • BEDROOMS: 5 • BATHS: 3-1/2 • 2 Story • 2 Car Garage

Toss those takeout menus — with a spacious gourmet kitchen and large pantry, preparing meals at home is enjoyable and easy. An open floor plan with clear sight lines into the family room keeps the cook from missing out. The two-story living room with fireplace is great for hosting guests or relaxing with family. Upstairs, the optional media room makes an ideal battle ground for your next video game or scrabble tournament. The main level master suite includes a roomy bathroom and giant walk-in closet.