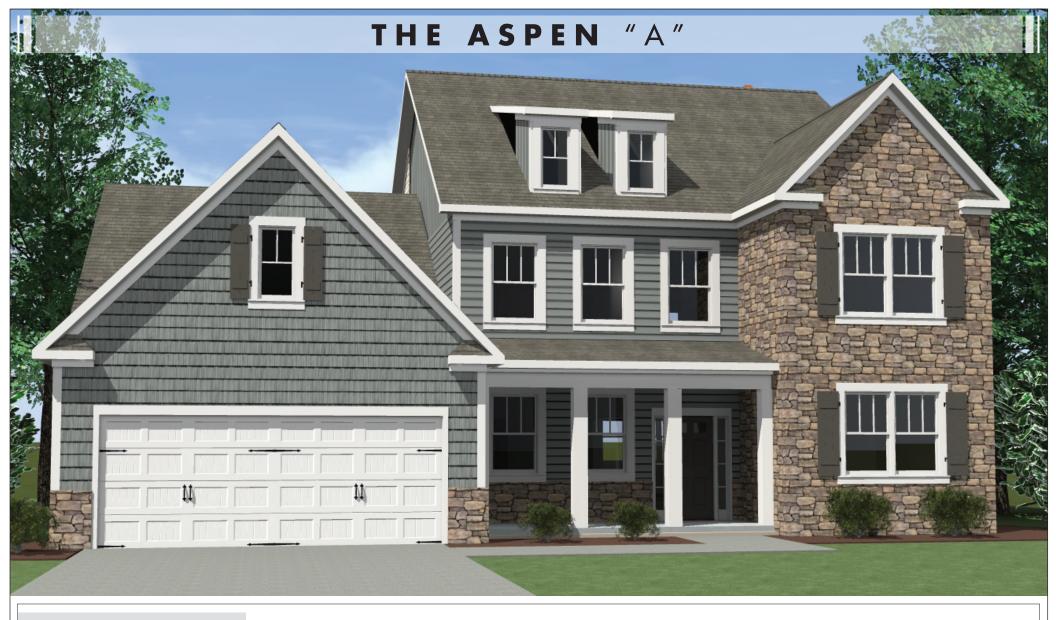

::SPECIFICATIONS

SQUARE FEET: 3,293 SQFT • WITH OPTIONAL MEDIA ROOM: 3,650 SQFT • BEDROOMS: 5 • BATHS: 3-1/2 • 2 Story • 2 Car Garage

Toss those takeout menus — with a spacious gourmet kitchen and large pantry, preparing meals at home is enjoyable and easy. An open floor plan with clear sight lines into the family room keeps the cook from missing out. The two-story living room with fireplace is great for hosting guests or relaxing with family. Upstairs, the optional media room makes an ideal battle ground for your next video game or scrabble tournament. The main level master suite includes a roomy bathroom and giant walk-in closet.