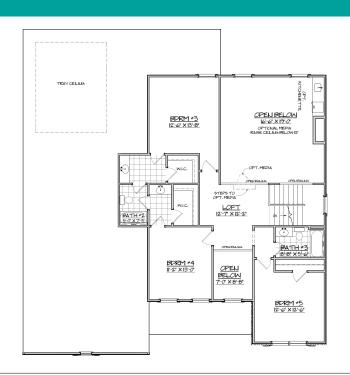

## :: SECOND FLOOR ::

THE ASPEN "A"

::SPECIFICATIONS

SQUARE FEET: 3,293 SQFT • WITH OPTIONAL MEDIA ROOM: 3,650 SQFT • BEDROOMS: 5 • BATHS: 3-1/2 • 2 Story • 2 Car Garage

Toss those takeout menus — with a spacious gourmet kitchen and large pantry, preparing meals at home is enjoyable and easy. An open floor plan with clear sight lines into the family room keeps the cook from missing out. The two-story living room with fireplace is great for hosting guests or relaxing with family. Upstairs, the optional media room makes an ideal battle ground for your next video game or scrabble tournament. The main level master suite includes a roomy bathroom and giant walk-in closet.