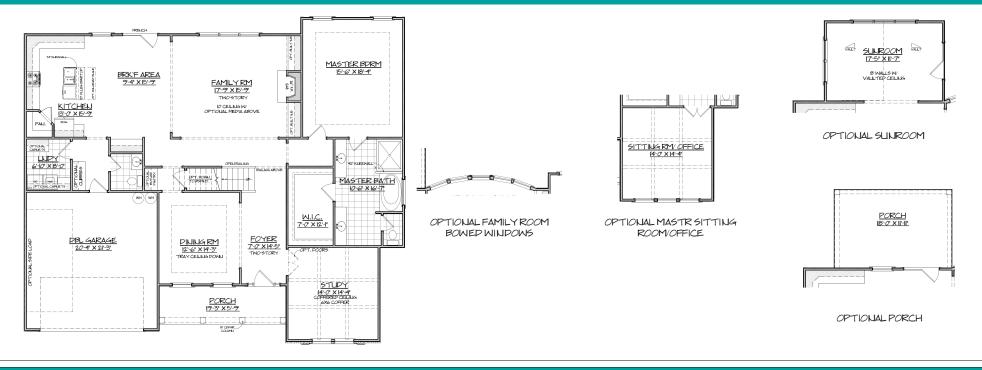

### :: FIRST FLOOR ::

### SQUARE FEET: 3,145 SQFT • WITH OPTIONAL MEDIA ROOM: 3,448 SQFT • BEDROOMS: 4 • BATHS: 3-1/2 • 2 Story • 2 Car Garage

Go ahead and splurge on another pair of boots. With a massive walk-in closet there is plenty of room for growing your shoe collection. A large bathroom and relaxing tub make the main level master bedroom feel more like a retreat. Elsewhere on the first floor, the two-story family room opens to the gourmet kitchen and breakfast area, while the study and dining spaces offer distinct ambiance. Upstairs, the bedrooms and optional media room area afford plenty of space to spread out.