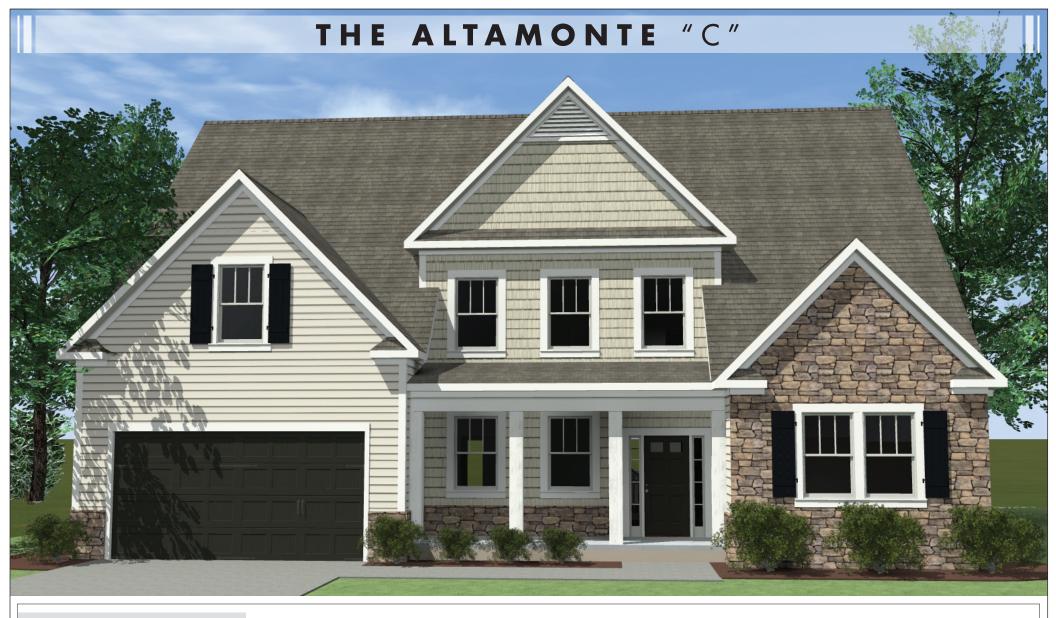

# :: SPECIFICATIONS

### SQUARE FEET: 3,145 SQFT • WITH OPTIONAL MEDIA ROOM: 3,448 SQFT • BEDROOMS: 4 • BATHS: 3-1/2 • 2 Story • 2 Car Garage

Go ahead and splurge on another pair of boots. With a massive walk-in closet there is plenty of room for growing your shoe collection. A large bathroom and relaxing tub make the main level master bedroom feel more like a retreat. Elsewhere on the first floor, the two-story family room opens to the gourmet kitchen and breakfast area, while the study and dining spaces offer distinct ambiance. Upstairs, the bedrooms and optional media room area afford plenty of space to spread out.