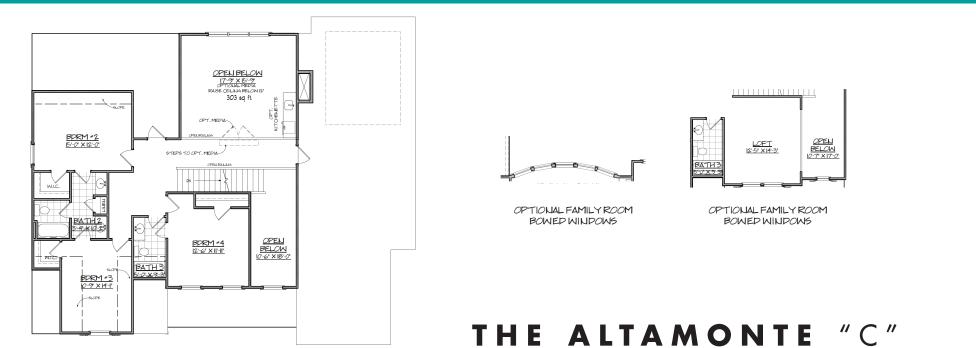

# :: SECOND FLOOR ::

### SQUARE FEET: 3,145 SQFT • WITH OPTIONAL MEDIA ROOM: 3,448 SQFT • BEDROOMS: 4 • BATHS: 3-1/2 • 2 Story • 2 Car Garage

Go ahead and splurge on another pair of boots. With a massive walk-in closet there is plenty of room for growing your shoe collection. A large bathroom and relaxing tub make the main level master bedroom feel more like a retreat. Elsewhere on the first floor, the two-story family room opens to the gourmet kitchen and breakfast area, while the study and dining spaces offer distinct ambiance. Upstairs, the bedrooms and optional media room area afford plenty of space to spread out.