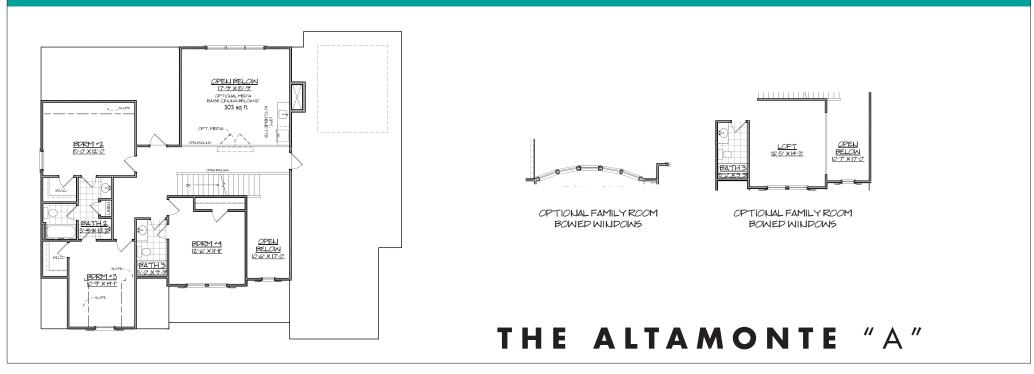

fer or solicitation to sell real property. Offers to sell real property may only be made and accepted at the sales center for individual Trust Homes community associate for details. 2016 Trust Homes Realty Group and Trust Homes Marketing Group. All rights reserved.



## :: FIRST FLOOR :: SUNROOM VALT MASTER BORM 15'-6" X 18'-4" TRAY CELLING 8' WALLS W VALLTED CEILING BRK'F AREA 9'-4" X 15'-9" FAMILY RM 17-9" X 15-9" THOSTORY KITCHEN 13'-0" X 15'-9" IO CEILING W OPTIONAL MEDIA ABOVE OPTIONAL SUNROOM SITTING RM/ OFFICE LUDY 6-10' X 8-0' MASTER BATH PORCH 18:0" X 11:41" <u>W.I.C.</u> 7-0" × 12'-1" OPTIONAL FAMILY ROOM OPTIONAL MASTR SITTING BOWED WINDOWS ROOM/OFFICE DBL GARAGE 20-4" X 21-3" TRAY CEILING POWN 14'-0" X 14'-4" COFFERED CELLIUG GXG COFFER

## :: SECOND FLOOR ::

OPTIONAL PORCH