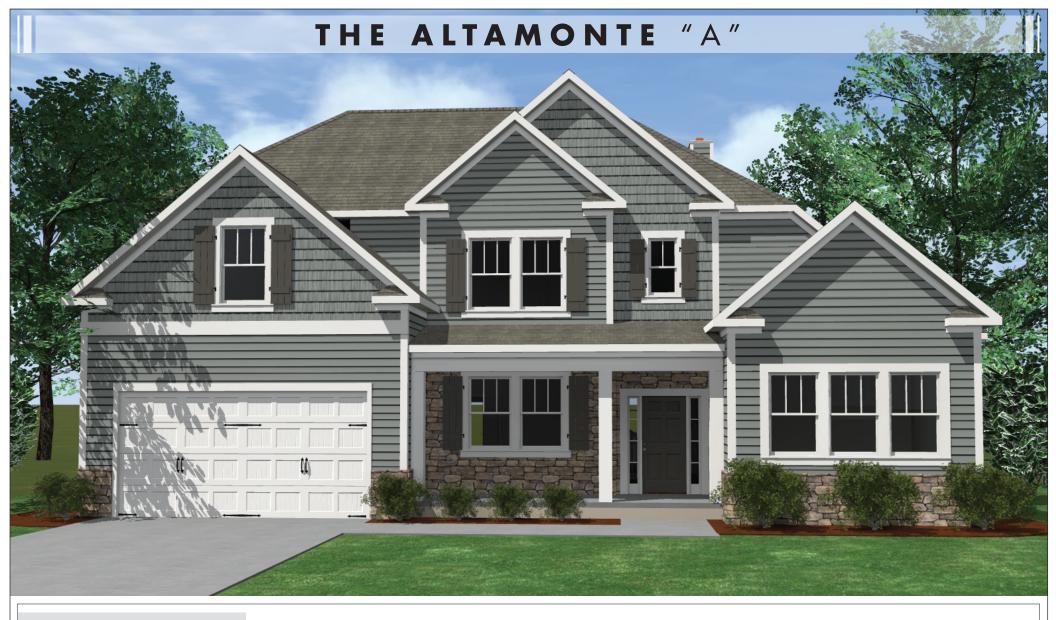

::SPECIFICATIONS

SQUARE FEET: 3,139 SQFT • WITH OPTIONAL MEDIA ROOM: 3,451 SQFT • BEDROOMS: 4 • BATHS: 3-1/2 • 2 Story • 2 Car Garage

Enjoy the fresh air and a glass filled with your favorite beverage from the comfort of the covered front porch. Inside, the main level lives a large two story family room and an open concept throughout. The privately situated first floor master suite features a beautiful trey ceiling. A luxurious bath create a spa-like ambiance. Upstairs, a third bath and bedroom create a comfortable guest suite, perfect for visitors or older children.