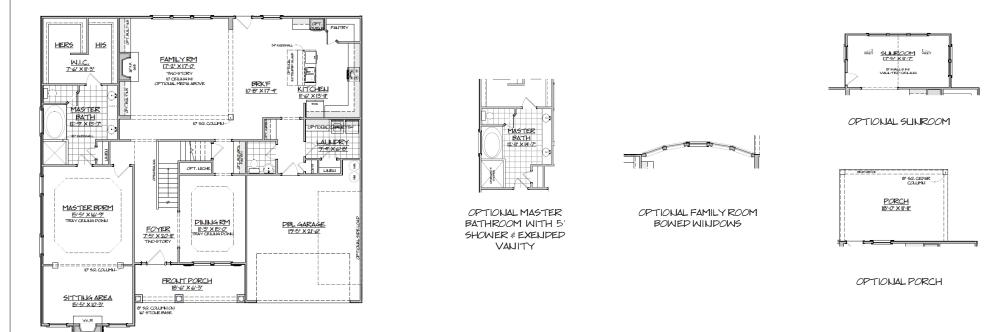

## SQUARE FEET: 3,572 SQFT • WITH OPTIONAL MEDIA ROOM: 3,884 SQFT • BEDROOMS: 5 • BATHS: 3-1/2 • 2 Story • 2 Car Garage

Dust off your cookbooks and put the joy back in cooking in this well-appointed gourmet kitchen. Abundant counter space and a large pantry offer plenty of room to spread out. An open layout leads into the two-story family room, allowing you to cook and entertain simultaneously without missing a beat. The first floor master is accented with a boxed trey ceiling and large master bath featuring separate walk-in shower and tub. A vast closet gives you plenty of room to spread out, while main floor laundry room proves convenient.

## :: FIRST FLOOR ::

:: SECOND FLOOR ::

OPTIONAL FAMILY ROOM BOWED WINDOWS

THE ABACO "C"