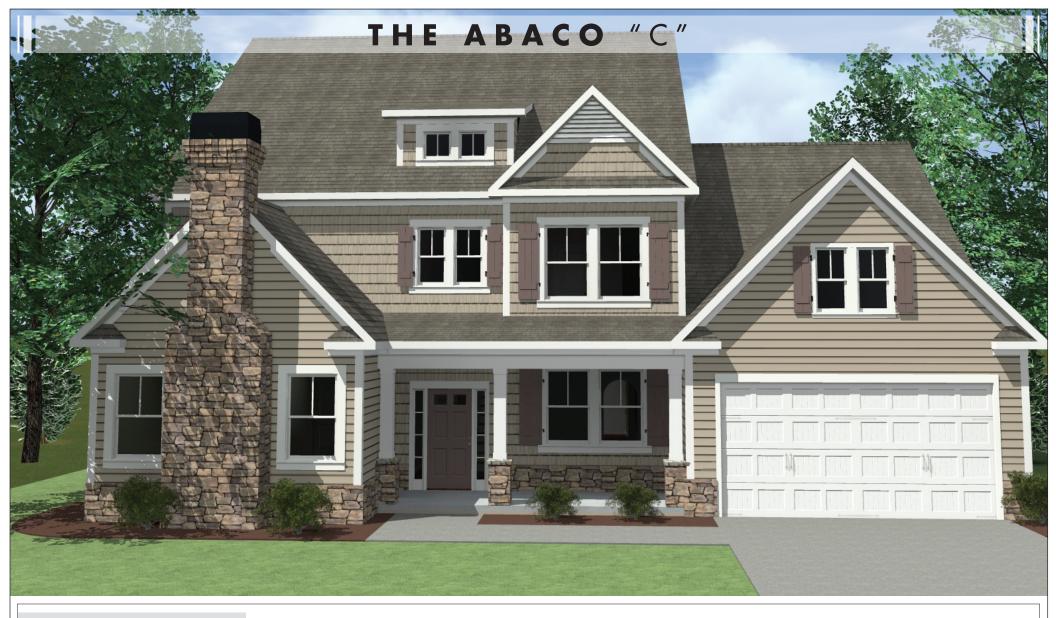

## SQUARE FEET: 3,572 SQFT • WITH OPTIONAL MEDIA ROOM: 3,884 SQFT • BEDROOMS: 5 • BATHS: 3-1/2 • 2 Story • 2 Car Garage

Dust off your cookbooks and put the joy back in cooking in this well-appointed gourmet kitchen. Abundant counter space and a large pantry offer plenty of room to spread out. An open layout leads into the two-story family room, allowing you to cook and entertain simultaneously without missing a beat. The first floor master is accented with a boxed trey ceiling and large master bath featuring separate walk-in shower and tub. A vast closet gives you plenty of room to spread out, while main floor laundry room proves convenient.

## :: FIRST FLOOR ::

:: SECOND FLOOR ::

OPTIONAL FAMILY ROOM BOWED WINDOWS

THE ABACO "C"