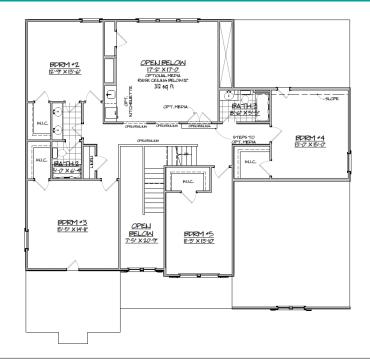

## SQUARE FEET: 3,572 SQFT • WITH OPTIONAL MEDIA ROOM: 3,884 SQFT • BEDROOMS: 5 • BATHS: 3-1/2 • 2 Story • 2 Car Garage

Dust off your cookbooks and put the joy back in cooking in this well-appointed gourmet kitchen. Abundant counter space and a large pantry offer plenty of room to spread out. An open layout leads into the two-story family room, allowing you to cook and entertain simultaneously without missing a beat. The first floor master is accented with a boxed trey ceiling and large master bath featuring separate walk-in shower and tub. A vast closet gives you plenty of room to spread out, while main floor laundry room proves convenient.

## :: FIRST FLOOR ::

:: SECOND FLOOR ::

OPTIONAL FAMILY ROOM BOWED WINDOWS

THE ABACO "C"