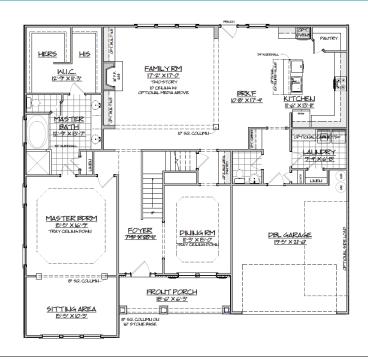

::SPECIFICATIONS

SQUARE FEET: 3,530 SQFT • WITH OPTIONAL MEDIA ROOM: 3,842 SQFT • BEDROOMS: 5 • BATHS: 3-1/2 • 2 Story • 2 Car Garage

Send kids and guests upstairs to sleep while you enjoy the privacy and separation of the first floor master retreat. A spacious bath with separate tub/shower and dual vanities help streamline getting ready on busy mornings, while the huge walk-in closet is roomy enough to store both his sneaker and her handbag collection. An open main floor living space features a two-story family room and kitchen bar top — perfect for doing homework or after school snacking. The covered front porch offers a warm visitor welcome.

## :: FIRST FLOOR ::

OPTIONAL MASTER BATHROOM WITH 5' SHOWER & EXENDED VANITY

OPTIONAL FAMILY ROOM BOWED WINDOWS

OPTIONAL SUNROOM

OPTIONAL PORCH