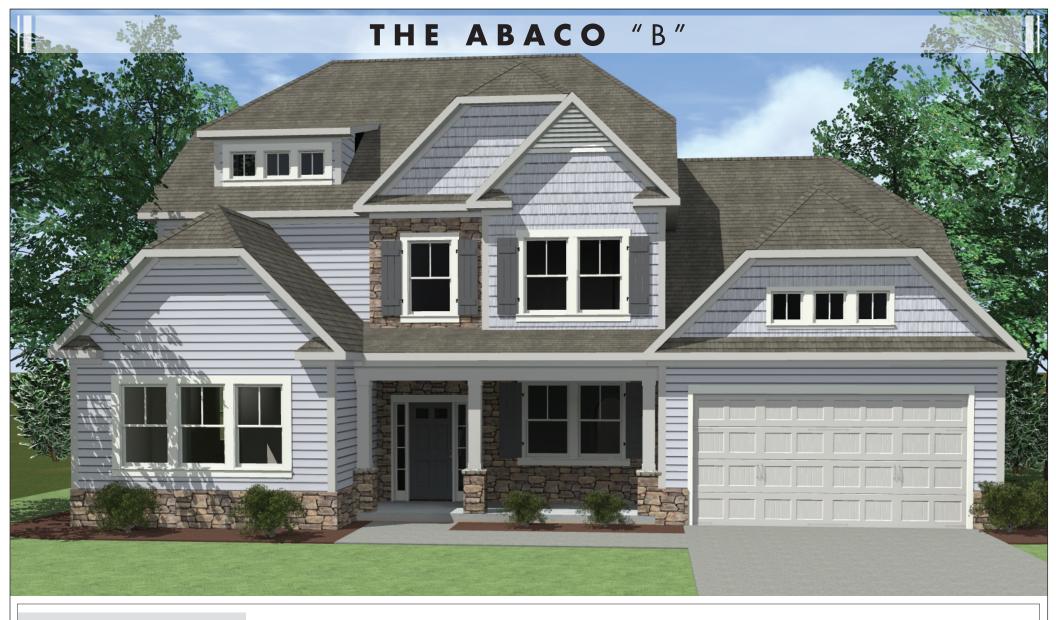

::SPECIFICATIONS

SQUARE FEET: 3,530 SQFT • WITH OPTIONAL MEDIA ROOM: 3,842 SQFT • BEDROOMS: 5 • BATHS: 3-1/2 • 2 Story • 2 Car Garage

Send kids and guests upstairs to sleep while you enjoy the privacy and separation of the first floor master retreat. A spacious bath with separate tub/shower and dual vanities help streamline getting ready on busy mornings, while the huge walk-in closet is roomy enough to store both his sneaker and her handbag collection. An open main floor living space features a two-story family room and kitchen bar top — perfect for doing homework or after school snacking. The covered front porch offers a warm visitor welcome.