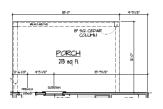

## :: FIRST FLOOR ::

OPTIONAL MASTER BATHROOM WITH 5' SHOWER & EXENDED VANITY

OPTIONAL FAMILY ROOM BOWED WINDOWS

OPTIONAL SUNROOM

OPTIONAL PORCH