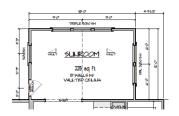

## :: FIRST FLOOR ::

OPTIONAL MASTER BATHROOM WITH 5' SHOWER & EXENDED VANITY

OPTIONAL FAMILY ROOM BOWED WINDOWS

OPTIONAL SUNROOM

OPTIONAL PORCH