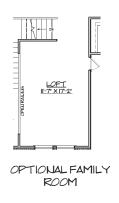

## :: FIRST FLOOR ::

OPTIONAL MASTER BATHROOM WITH 5' SHOWER & EXENDED VANITY

OPTIONAL FAMILY ROOM BOWED WINDOWS

OPTIONAL SUNROOM

OPTIONAL PORCH