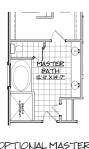

## :: FIRST FLOOR ::

OPTIONAL MASTER BATHROOM WITH 5' SHOWER & EXENDED VANITY

OPTIONAL FAMILY ROOM BOWED WINDOWS

OPTIONAL SUNROOM

OPTIONAL PORCH